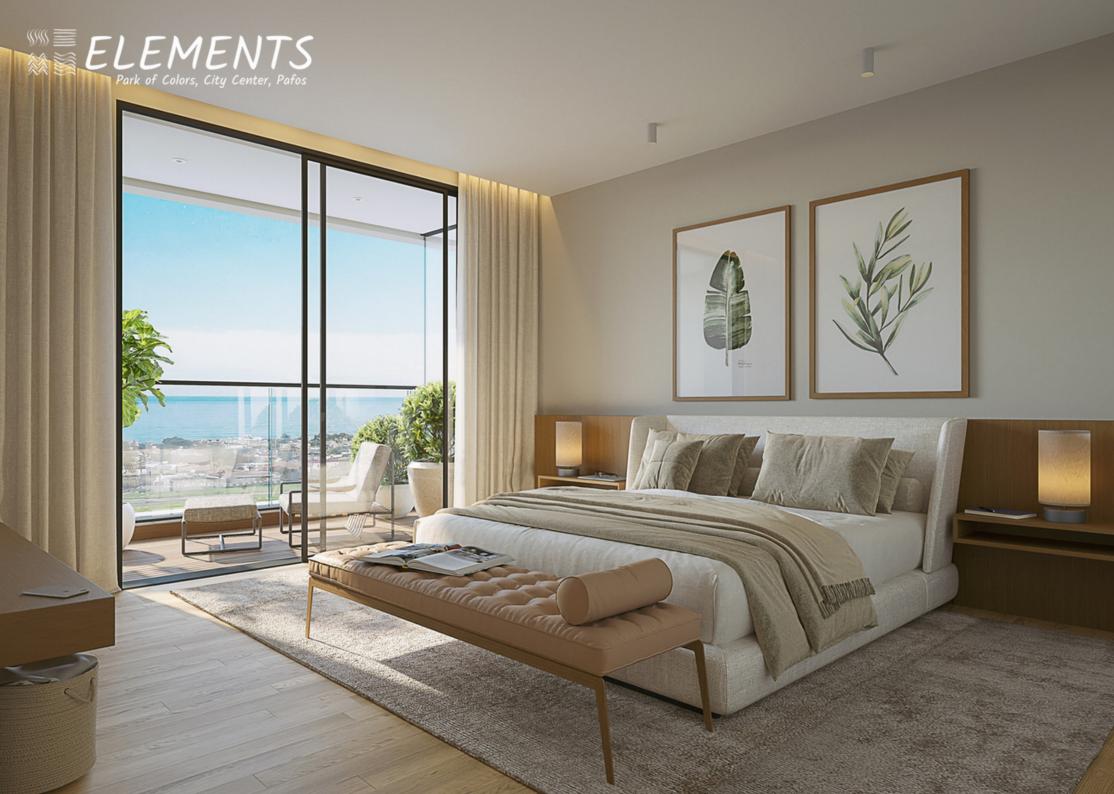

Each apartment has a spacious bedroom, living room and open plan kitchen, as well as mesmerizing panoramic views of the sea and cityscapes.

The park of 32000m2 will comprise of sporting grounds, a children's playground and a botanical garden. a cafeteria, a basketball court, a small football court, locker rooms, a climbing wall, a skatepark and an outdoor exhibition space. The park will be the largest in Paphos and one of the largest on the island.

ELEMENTS Residence is the perfect location from which to enjoy and explore the very best that Pafos has to offer. Perfect for a city base or for investment with excellent rental opportunities.

10 100

110