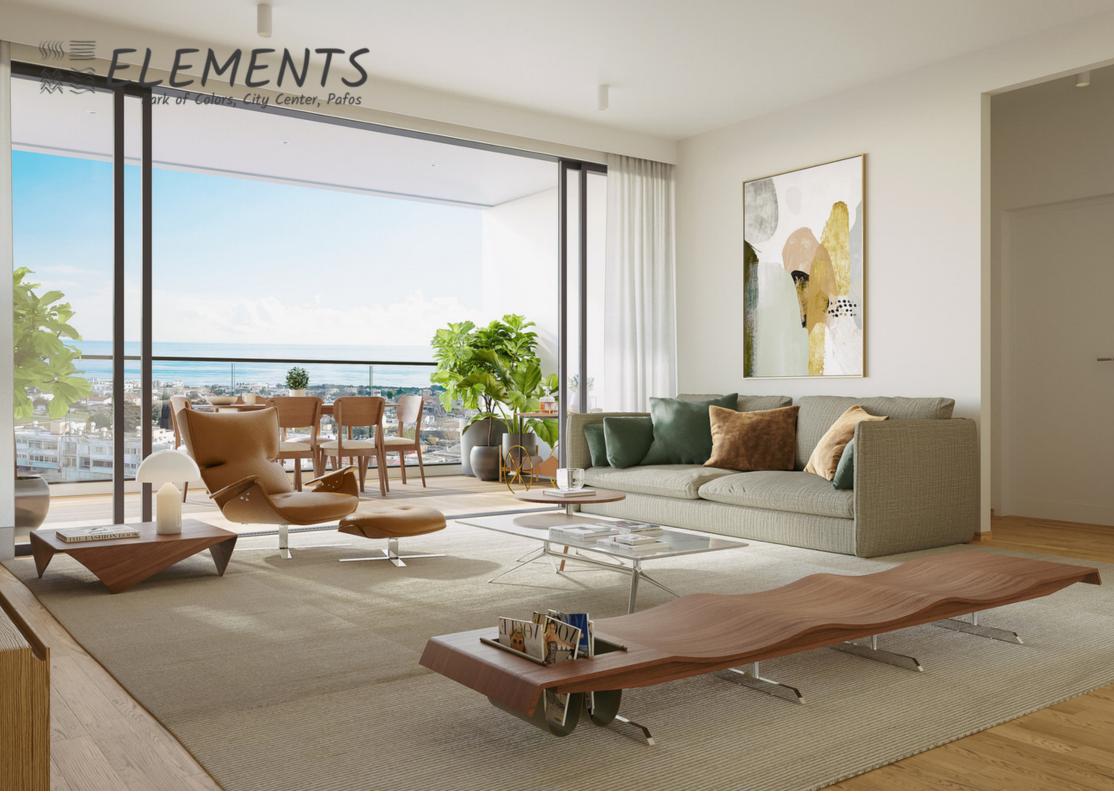

Each apartment has a spacious bedroom, living room and open plan kitchen, as well as mesmerizing panoramic views of the sea and cityscapes.

The park of 32000m2 will comprise of sporting grounds, a children's playground and a botanical garden. a cafeteria, a basketball court, a small football court, locker rooms, a climbing wall, a skatepark and an outdoor exhibition space. The park will be the largest in Paphos and one of the largest on the island.

ELEMENTS Residence is the perfect location from which to enjoy and explore the very best that Pafos has to offer. Perfect for a city base or for investment with excellent rental opportunities.

10 100

110