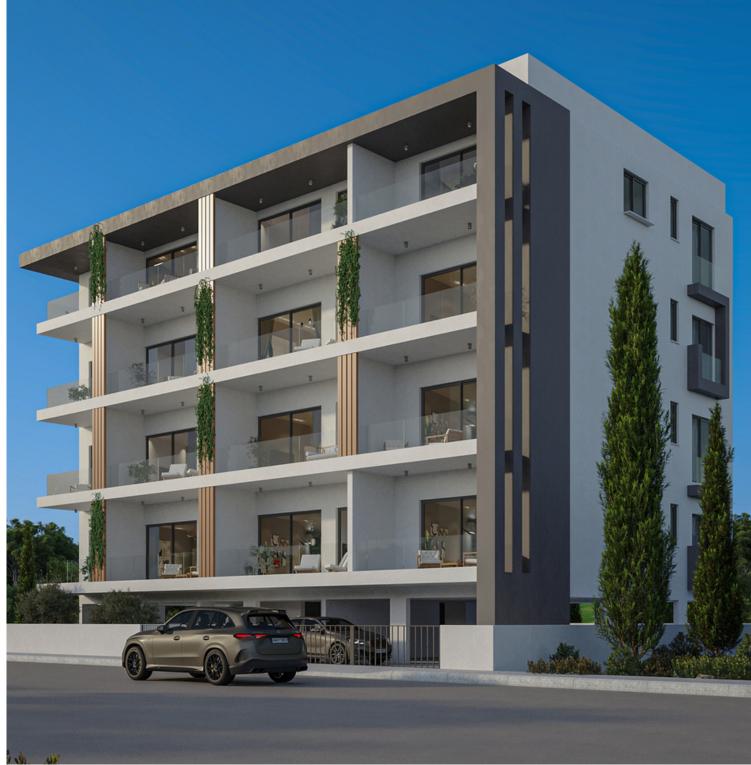

### **ELEMENTS LOCUS**

The second phase of "ELEMENTS" is now becoming a reality. Built within the famous Park of Colors in the center of Paphos, "ELEMENTS – LOCUS" consists of 16, 1 and 2 bedroom apartments.

Each apartment has a spacious bedroom, living room and open plan kitchen, as well as mesmerizing panoramic views of the sea and cityscapes.

The park of 32000m2 will comprise of sporting grounds, a children's playground and a botanical garden. a cafeteria, a basketball court, a small football court, locker rooms, a climbing wall, a skatepark and an outdoor exhibition space. The park will be the largest in Paphos and one of the largest on the island.

ELEMENTS Residence is the perfect location from which to enjoy and explore the very best that Pafos has to offer. Perfect for a city base or for investment with excellent rental opportunities.

10 100

110