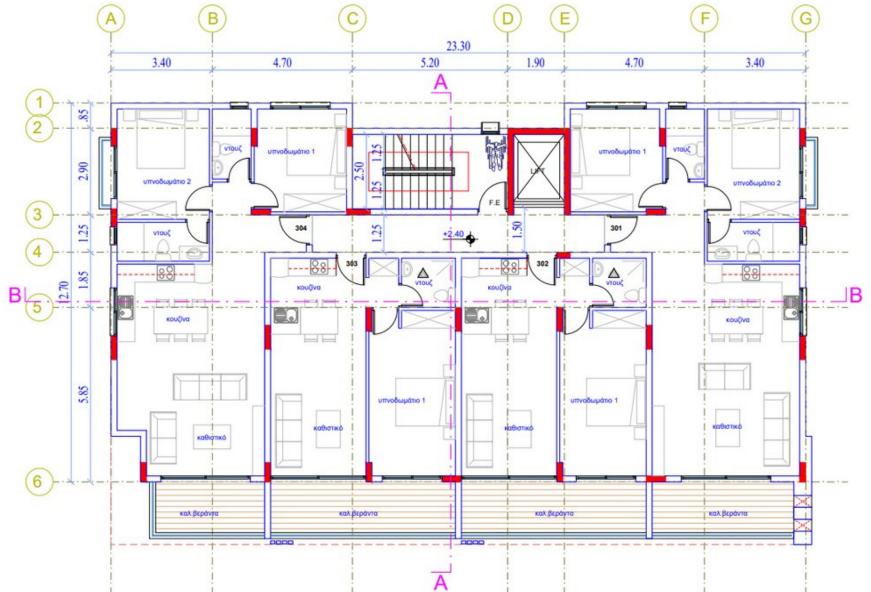

nsists of 16, 1 and 2 bedroom apartments.

Each apartment has a spacious bedroom, living room and open plan kitchen, as well as mesmerizing panoramic views of the sea and cityscapes.

The park of 32000m2 will comprise of sporting grounds, a children's playground and a botanical garden. a cafeteria, a basketball court, a small football court, locker rooms, a climbing wall, a skatepark and an outdoor exhibition space. The park will be the largest in Paphos and one of the largest on the island.

ELEMENTS Residence is the perfect location from which to enjoy and explore the very best that Pafos has to offer. Perfect for a city base or for investment with excellent rental opportunities.





















10 100



110



-----

1

Wither ser

the

### **MASTER PLAN**



#### **FLOOR PLAN**



## LOCATION



CITY 0 **CENTER 0m** BEACH  $\approx$ 3KM AIRPORT 10KM S RESTAURANT 200m **SUPERMARKET** 100m **SCHOOL** 100m GOLF COURSE 5KM

### ELEMENTS

## SPECIFICATIONS

- · 1, and 2 Bedroom Apartments
- · Contemporary Architectural Design
- $\cdot$  Upgraded thermal aluminium series
- Tailor made kitchen design
- Wide range of imported ceramic tiles and marbles Branded sanitary ware

 $\cdot Concealed$  A/C in living areas and provision A/C (split units) in all other areas

- Provision for Central Heating in all areas · Energy saving designed property
- · Interior design consultation
- · Gated Parking area
- Provision for Security System
- Video Door / Intercom
- $\cdot$  Solar Panels for common area expenses
- · Designated area for Bicycle Storage