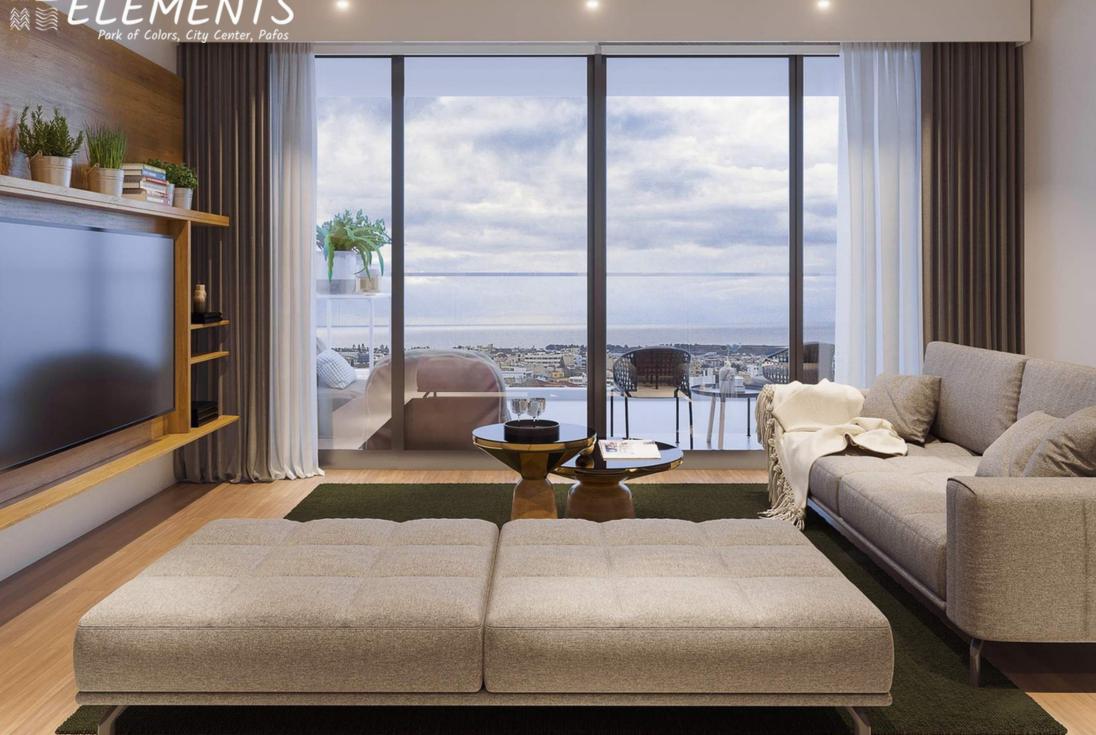

Each apartment has a spacious bedroom, living room and open plan kitchen, as well as mesmerizing panoramic views of the sea and cityscapes.

The park of 32000m2 will comprise of sporting grounds, a children's playground and a botanical garden. a cafeteria, a basketball court, a small football court, locker rooms, a climbing wall, a skatepark and an outdoor exhibition space. The park will be the largest in Paphos and one of the largest on the island.

ELEMENTS Residence is the perfect location from which to enjoy and explore the very best that Pafos has to offer. Perfect for a city base or for investment with excellent rental opportunities.

10 100

110