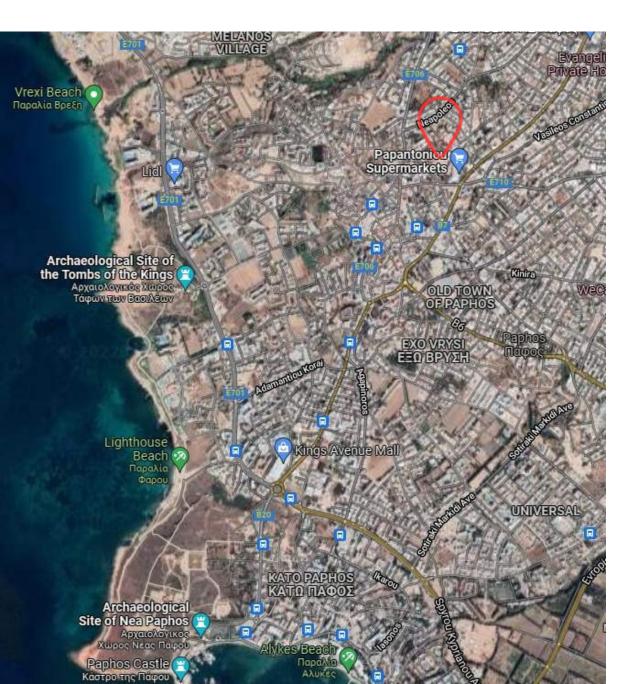

## LOCATION

CITY 0 **CENTER 0m** BEACH  $\approx$ 3KM AIRPORT 10KM S RESTAURANT 200m **SUPERMARKET** 100m **SCHOOL** 100m GOLF COURSE 5KM