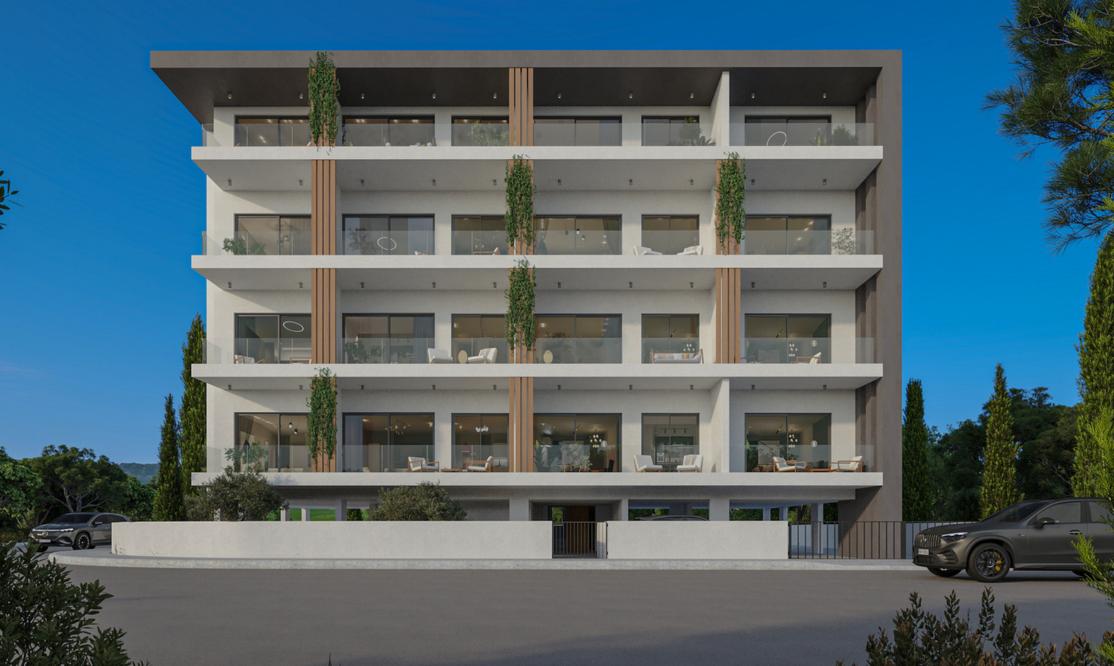

### **ELEMENTS LOCUS**

The second phase of "ELEMENTS" is now becoming a reality. Built within the famous Park of Colors in the center of Paphos, "ELEMENTS – LOCUS" consists of 16, 1 and 2 bedroom apartments.

Each apartment has a spacious bedroom, living room and open plan kitchen, as well as mesmerizing panoramic views of the sea and cityscapes.

The park of 32000m2 will comprise of sporting grounds, a children's playground and a botanical garden. a cafeteria, a basketball court, a small football court, locker rooms, a climbing wall, a skatepark and an outdoor exhibition space. The park will be the largest in Paphos and one of the largest on the island.

ELEMENTS Residence is the perfect location from which to enjoy and explore the very best that Pafos has to offer. Perfect for a city base or for investment with excellent rental opportunities.

10 100

110