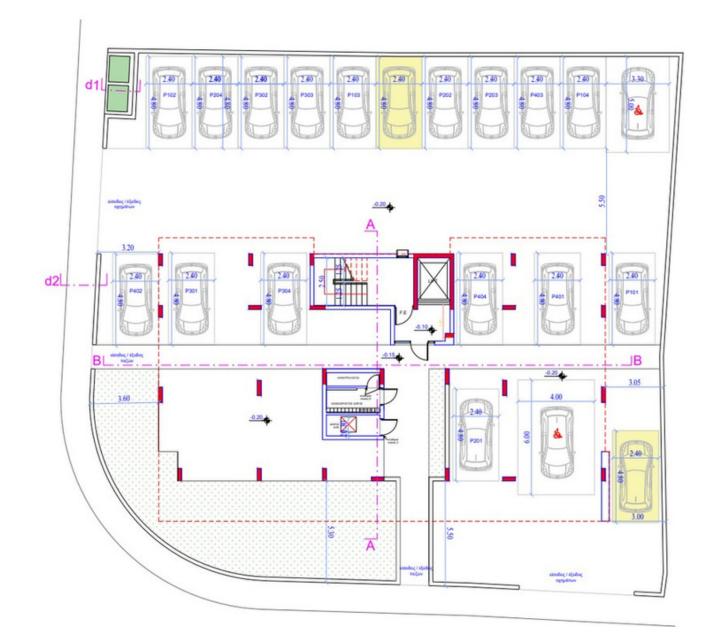

, "ELEMENTS – LOCUS" consists of 16, 1 and 2 bedroom apartments.

Each apartment has a spacious bedroom, living room and open plan kitchen, as well as mesmerizing panoramic views of the sea and cityscapes.

The park of 32000m2 will comprise of sporting grounds, a children's playground and a botanical garden. a cafeteria, a basketball court, a small football court, locker rooms, a climbing wall, a skatepark and an outdoor exhibition space. The park will be the largest in Paphos and one of the largest on the island.

ELEMENTS Residence is the perfect location from which to enjoy and explore the very best that Pafos has to offer. Perfect for a city base or for investment with excellent rental opportunities.





















10 100



110



-----

1

Wither ser

the

### **MASTER PLAN**



#### **FLOOR PLAN**



## LOCATION



CITY 0 **CENTER 0m** BEACH  $\approx$ 3KM AIRPORT 10KM S RESTAURANT 200m **SUPERMARKET** 100m **SCHOOL** 100m GOLF COURSE 5KM

### ELEMENTS

## SPECIFICATIONS

- · 1, and 2 Bedroom Apartments
- · Contemporary Architectural Design
- $\cdot$  Upgraded thermal aluminium series
- Tailor made kitchen design
- Wide range of imported ceramic tiles and marbles Branded sanitary ware

 $\cdot Concealed$  A/C in living areas and provision A/C (split units) in all other areas

- Provision for Central Heating in all areas · Energy saving designed property
- · Interior design consultation
- · Gated Parking area
- Provision for Security System
- Video Door / Intercom
- $\cdot$  Solar Panels for common area expenses
- · Designated area for Bicycle Storage