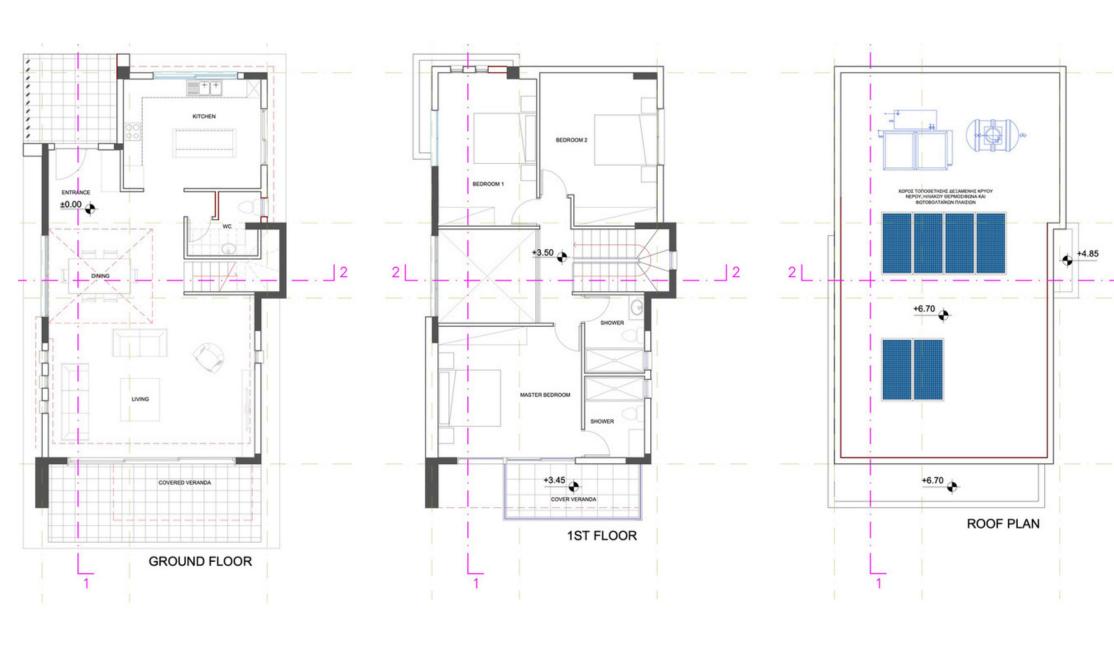

#### **House 7**

GROUND FLOOR FIRST FLOOR ROOF

Houses 15, 16, 17, 18

GROUND FLOOR FIRST FLOOR