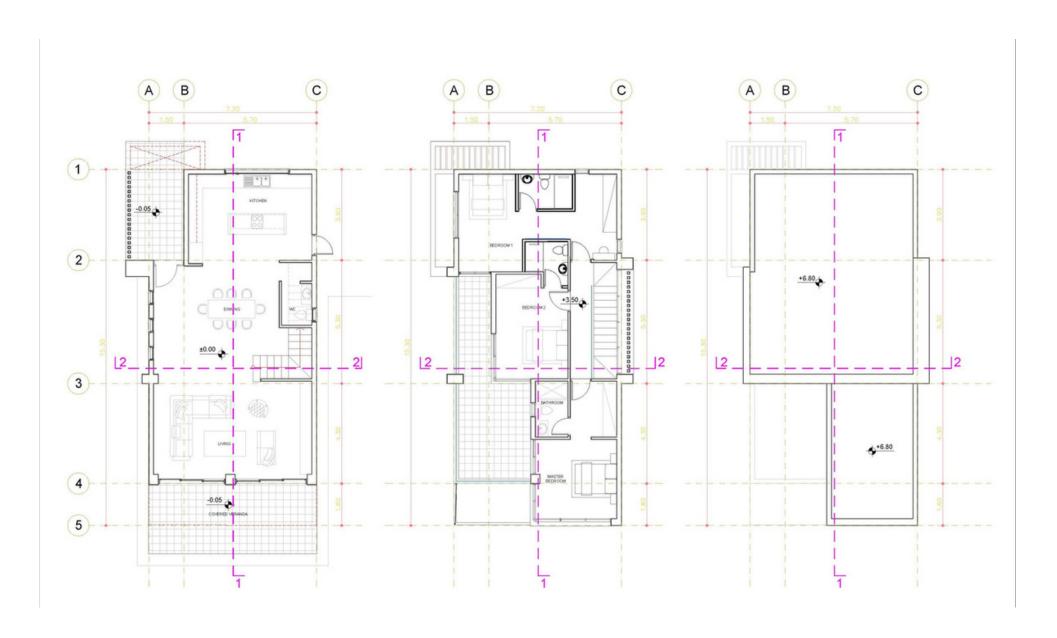

Houses 1, 4, 10, 12

Houses 2, 8 (plus 6, 14 mirrored)

Houses 3, 5, 9, 11

GROUND FLOOR FIRST FLOOR ROOF