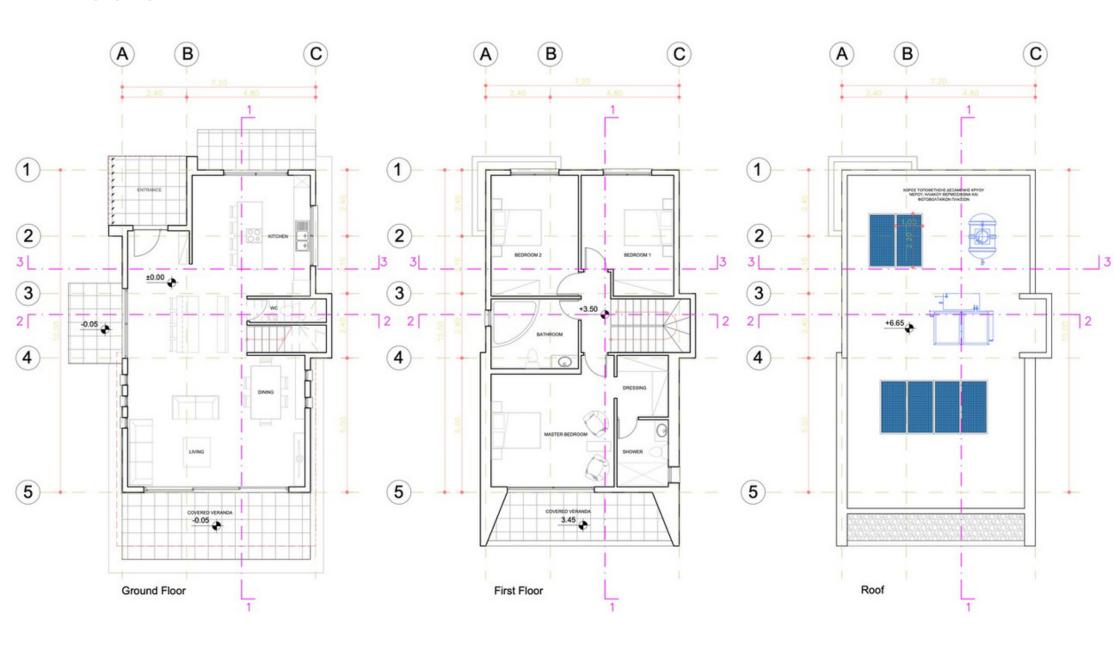

Houses 1, 4, 10, 12

Houses 2, 8 (plus 6, 14 mirrored)

Houses 3, 5, 9, 11

GROUND FLOOR FIRST FLOOR ROOF