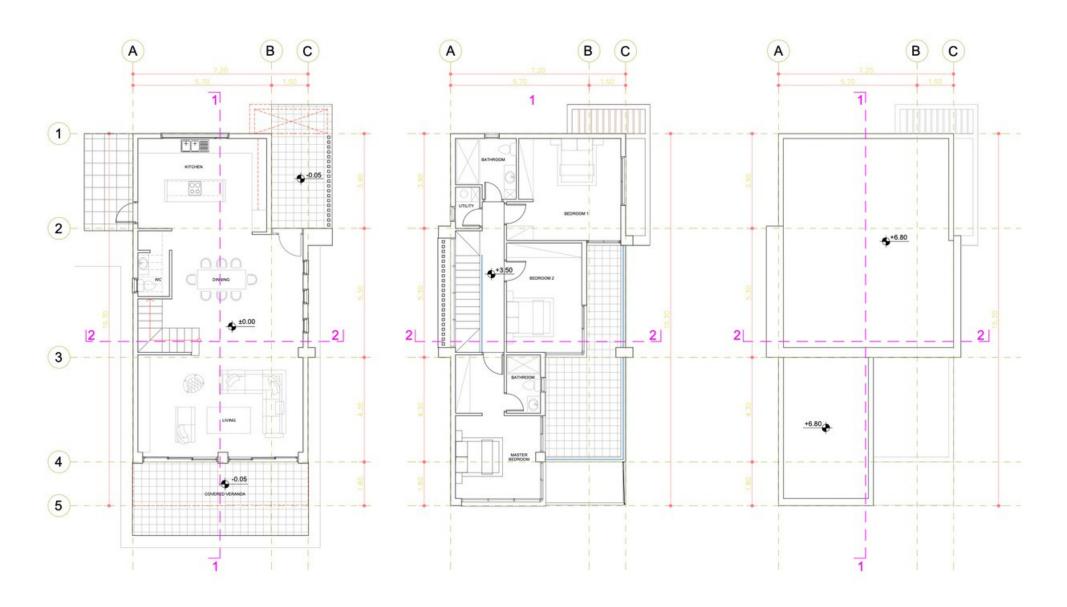

Houses 1, 4, 10, 12

Houses 2, 8 (plus 6, 14 mirrored)

Houses 3, 5, 9, 11

GROUND FLOOR FIRST FLOOR ROOF