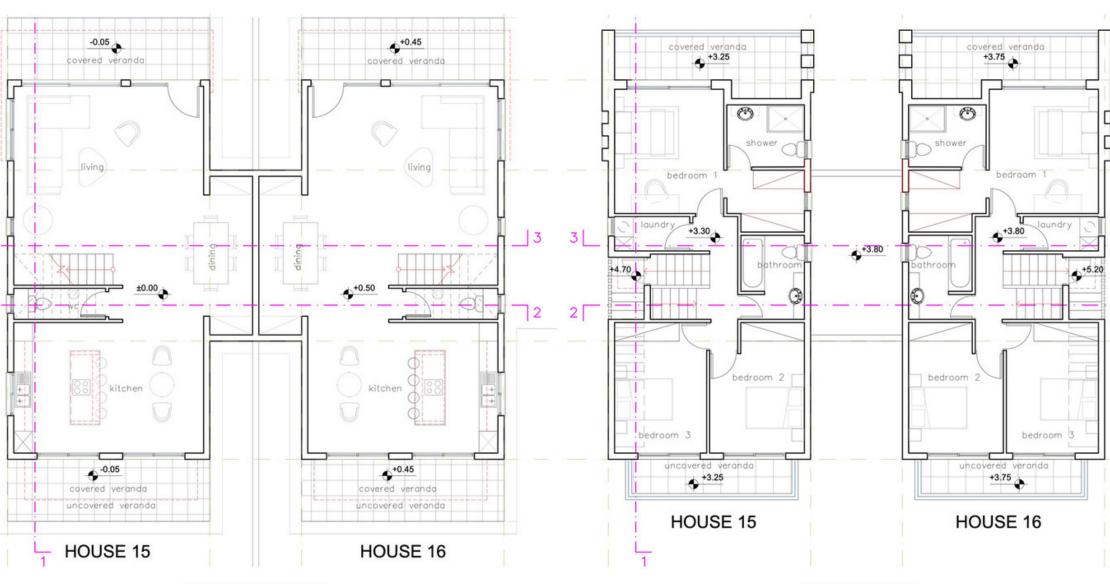

#### **House 7**

GROUND FLOOR FIRST FLOOR ROOF

Houses 15, 16, 17, 18

GROUND FLOOR FIRST FLOOR