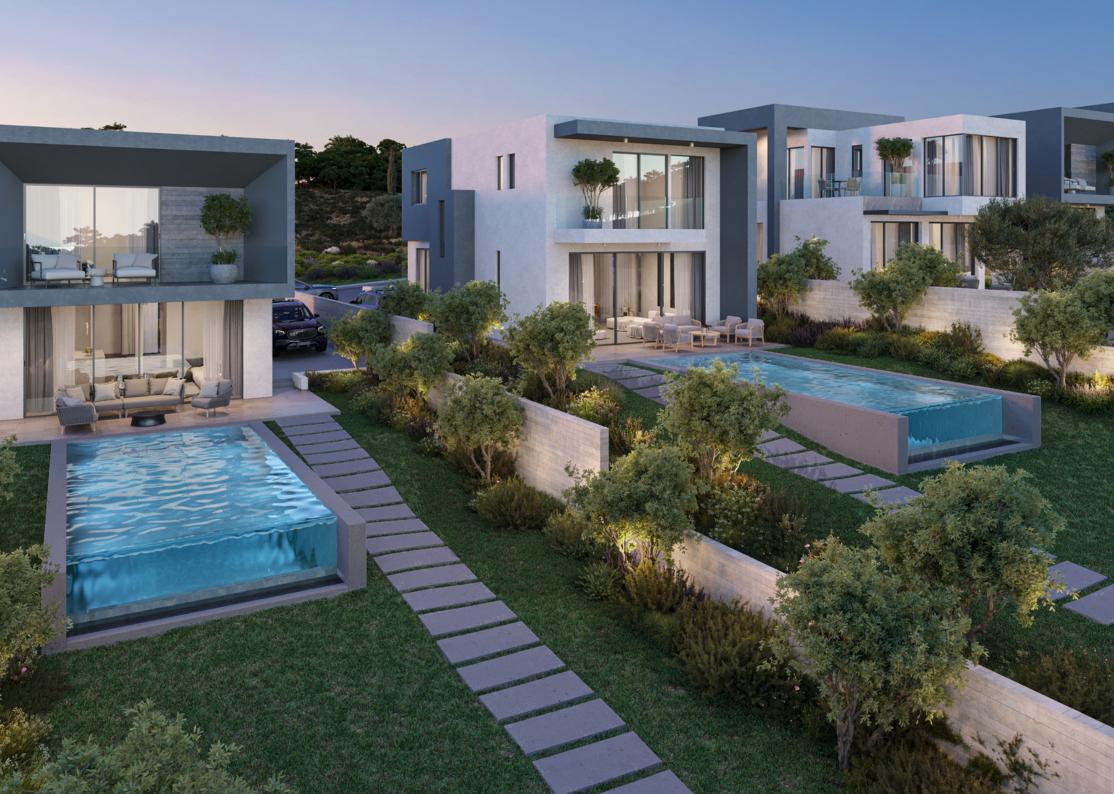

## Hilltop

This collection of 17 2-storey houses offers a range of 3 and 4-bedroom residences, each boasting 4 bathrooms, sprawling across large plots of up to 850 sq.m. The properties feature optional roof gardens and overflow swimming pools, adding a touch of luxury to the serene landscape.

The modern architectural approach blends the project seamlessly with the natural environment, creating spacious and efficient interior areas. The location is exceptional, providing unobstructed views of Pafos and the Mediterranean Sea from every single house. The village center is only 2 minutes away, offering convenience without compromising tranquility.

Whether you seek an investment opportunity or your private residence, "HILLTOP" is the ideal choice. Embrace a modern lifestyle that harmoniously integrates with the natural beauty of Cyprus, promising not just a home but an exclusive retreat with breathtaking views and easy access to village amenities.