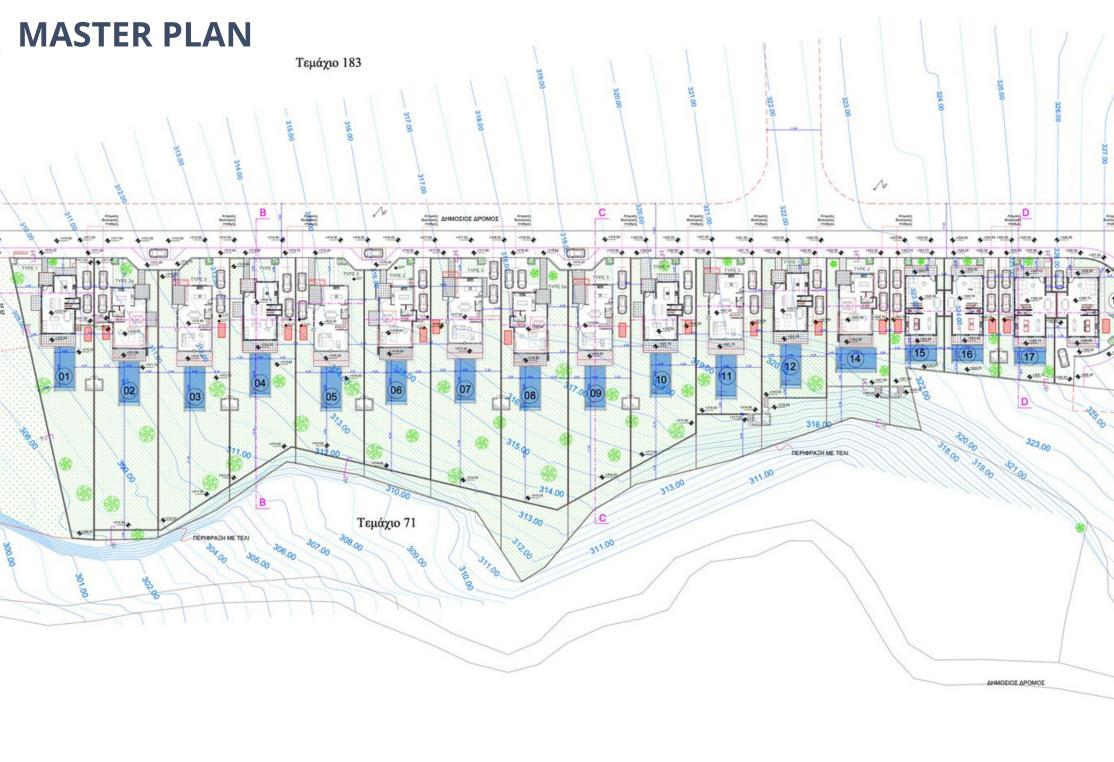

## Hilltop

This collection of 17 2-storey houses offers a range of 3 and 4-bedroom residences, each boasting 4 bathrooms, sprawling across large plots of up to 850 sq.m. The properties feature optional roof gardens and overflow swimming pools, adding a touch of luxury to the serene landscape.

Houses 1, 4, 10, 12

Houses 2, 8 (plus 6, 14 mirrored)

Houses 3, 5, 9, 11

GROUND FLOOR FIRST FLOOR ROOF

#### **House 7**

GROUND FLOOR FIRST FLOOR ROOF

Houses 15, 16, 17, 18

GROUND FLOOR FIRST FLOOR