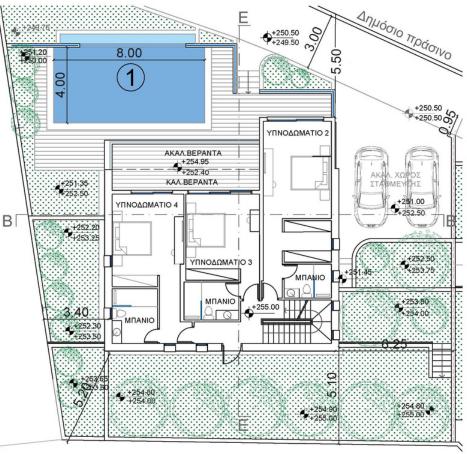

h villa enjoys breath-taking unobstructed sea views and the most stunning sunsets over the water that Cyprus has to offer. The richly designed architecture blends exterior and interior spaces in harmony, creating a pleasant environment to enjoy the overflow swimming pool and the relaxing patio terraces.

The privacy the natural landscape plot offers and the spacious areas, designed in a way to maximise usable spaces, create a warm and envious living experience.

Located on the western suburbs of Pafos, at a quiet, peaceful, and upscale residential area, while only 500m from the highway connecting Pafos to Limassol and with all amenities a few minutes away, "Konia Thea" is the ideal option for a rare permanent living investment.











#### **MASTER PLAN**



#### FLOOR PLAN Villa 1





#### FLOOR PLAN Villa 2





#### **LOCATION**





CITY CENTER 1KM



BEACH 5KM



AIRPORT 15KM



RESTAURANT

2KM



SUPERMARKET 5KM



SCHOOL 7KM



GOLF COURSE 10KM



### **SPECIFICATIONS**

- ·3- 4 Bedrooms
- ·Private overflow swimming pool
- ·Private roof garden
- ·Contemporary Architectural Design
- ·Upgraded thermal aluminium series
- ·Tailor made kitchen design
- ·Wide range of imported ceramic tiles and marbles
- ·Branded sanitary ware
- ·Underfloor heating and Concealed A/C
- ·Alarm, security and Intercom system
- ·Electric gates
- ·Energy efficiency class A