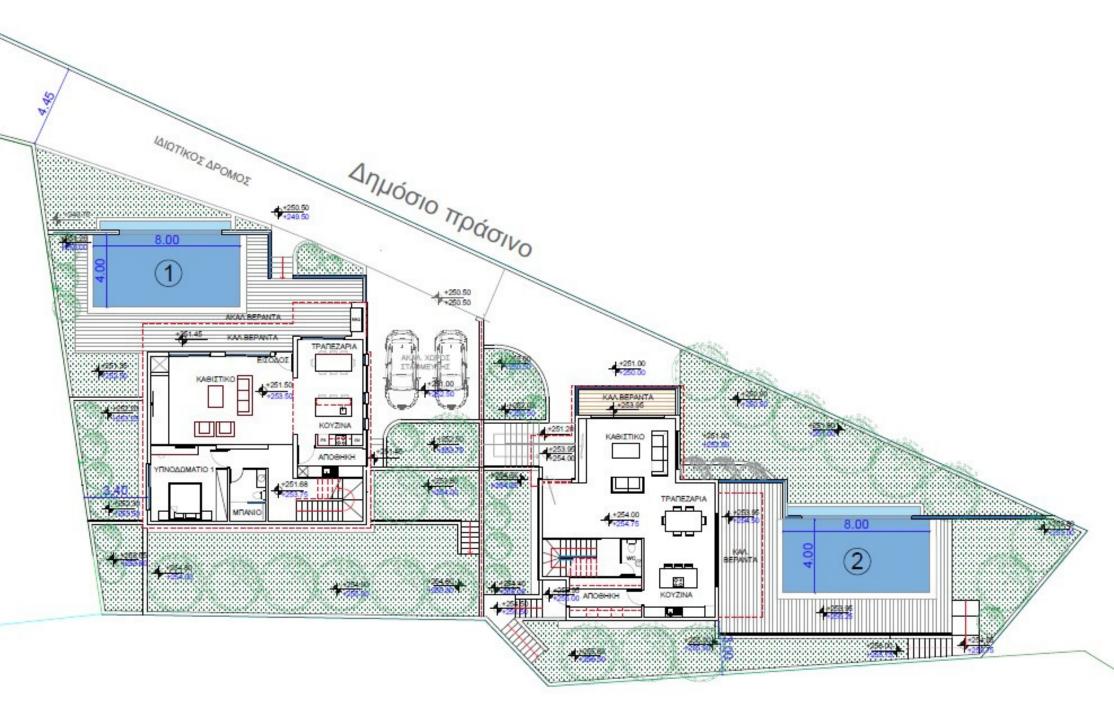

as for permanent living.

Each villa enjoys breath-taking unobstructed sea views and the most stunning sunsets over the water that Cyprus has to offer. The richly designed architecture blends exterior and interior spaces in harmony, creating a pleasant environment to enjoy the overflow swimming pool and the relaxing patio terraces.

The privacy the natural landscape plot offers and the spacious areas, designed in a way to maximise usable spaces, create a warm and envious living experience.

Located on the western suburbs of Pafos, at a quiet, peaceful, and upscale residential area, while only 500m from the highway connecting Pafos to Limassol and with all amenities a few minutes away, "Konia Thea" is the ideal option for a rare permanent living investment.











#### **MASTER PLAN**



#### FLOOR PLAN Villa 1





#### FLOOR PLAN Villa 2





#### **LOCATION**





CITY CENTER 1KM



BEACH 5KM



AIRPORT 15KM



RESTAURANT

2KM



SUPERMARKET 5KM



SCHOOL 7KM



GOLF COURSE 10KM



### **SPECIFICATIONS**

- ·3- 4 Bedrooms
- ·Private overflow swimming pool
- ·Private roof garden
- ·Contemporary Architectural Design
- ·Upgraded thermal aluminium series
- ·Tailor made kitchen design
- ·Wide range of imported ceramic tiles and marbles
- ·Branded sanitary ware
- ·Underfloor heating and Concealed A/C
- ·Alarm, security and Intercom system
- ·Electric gates
- ·Energy efficiency class A