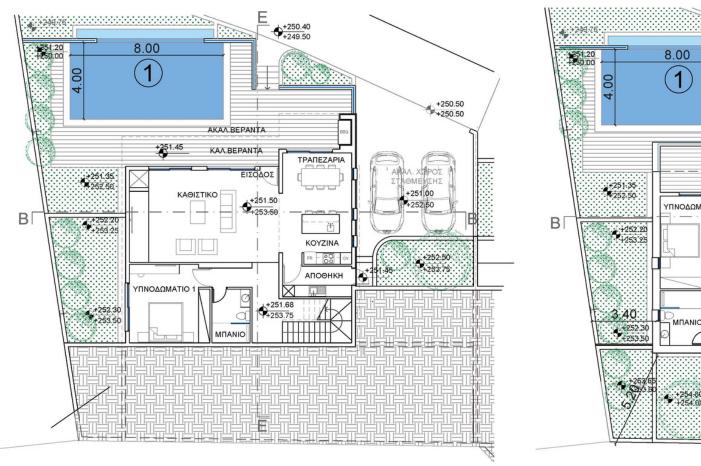

ach villa enjoys breath-taking unobstructed sea views and the most stunning sunsets over the water that Cyprus has to offer. The richly designed architecture blends exterior and interior spaces in harmony, creating a pleasant environment to enjoy the overflow swimming pool and the relaxing patio terraces.

The privacy the natural landscape plot offers and the spacious areas, designed in a way to maximise usable spaces, create a warm and envious living experience.

Located on the western suburbs of Pafos, at a quiet, peaceful, and upscale residential area, while only 500m from the highway connecting Pafos to Limassol and with all amenities a few minutes away, "Konia Thea" is the ideal option for a rare permanent living investment.











#### **MASTER PLAN**



#### FLOOR PLAN Villa 1





#### FLOOR PLAN Villa 2





#### **LOCATION**





CITY CENTER 1KM



BEACH 5KM



AIRPORT 15KM



RESTAURANT

2KM



SUPERMARKET 5KM



SCHOOL 7KM



GOLF COURSE 10KM



### **SPECIFICATIONS**

- ·3- 4 Bedrooms
- ·Private overflow swimming pool
- ·Private roof garden
- ·Contemporary Architectural Design
- ·Upgraded thermal aluminium series
- ·Tailor made kitchen design
- ·Wide range of imported ceramic tiles and marbles
- ·Branded sanitary ware
- ·Underfloor heating and Concealed A/C
- ·Alarm, security and Intercom system
- ·Electric gates
- ·Energy efficiency class A