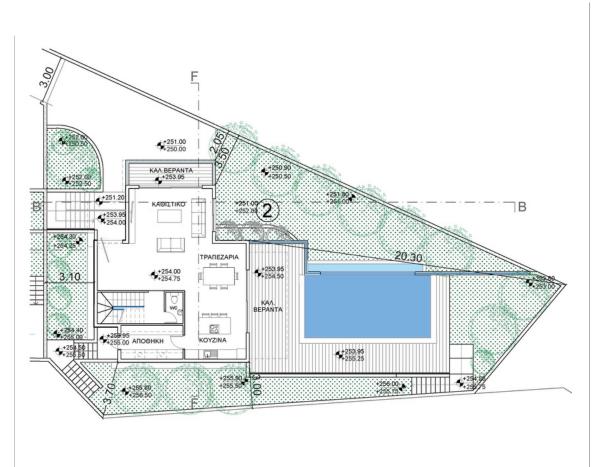

g unobstructed sea views and the most stunning sunsets over the water that Cyprus has to offer. The richly designed architecture blends exterior and interior spaces in harmony, creating a pleasant environment to enjoy the overflow swimming pool and the relaxing patio terraces.

The privacy the natural landscape plot offers and the spacious areas, designed in a way to maximise usable spaces, create a warm and envious living experience.

Located on the western suburbs of Pafos, at a quiet, peaceful, and upscale residential area, while only 500m from the highway connecting Pafos to Limassol and with all amenities a few minutes away, "Konia Thea" is the ideal option for a rare permanent living investment.











#### **MASTER PLAN**



#### FLOOR PLAN Villa 1





#### FLOOR PLAN Villa 2





#### **LOCATION**





CITY CENTER 1KM



BEACH 5KM



AIRPORT 15KM



RESTAURANT

2KM



SUPERMARKET 5KM



SCHOOL 7KM



GOLF COURSE 10KM



### **SPECIFICATIONS**

- ·3- 4 Bedrooms
- ·Private overflow swimming pool
- ·Private roof garden
- ·Contemporary Architectural Design
- ·Upgraded thermal aluminium series
- ·Tailor made kitchen design
- ·Wide range of imported ceramic tiles and marbles
- ·Branded sanitary ware
- ·Underfloor heating and Concealed A/C
- ·Alarm, security and Intercom system
- ·Electric gates
- ·Energy efficiency class A