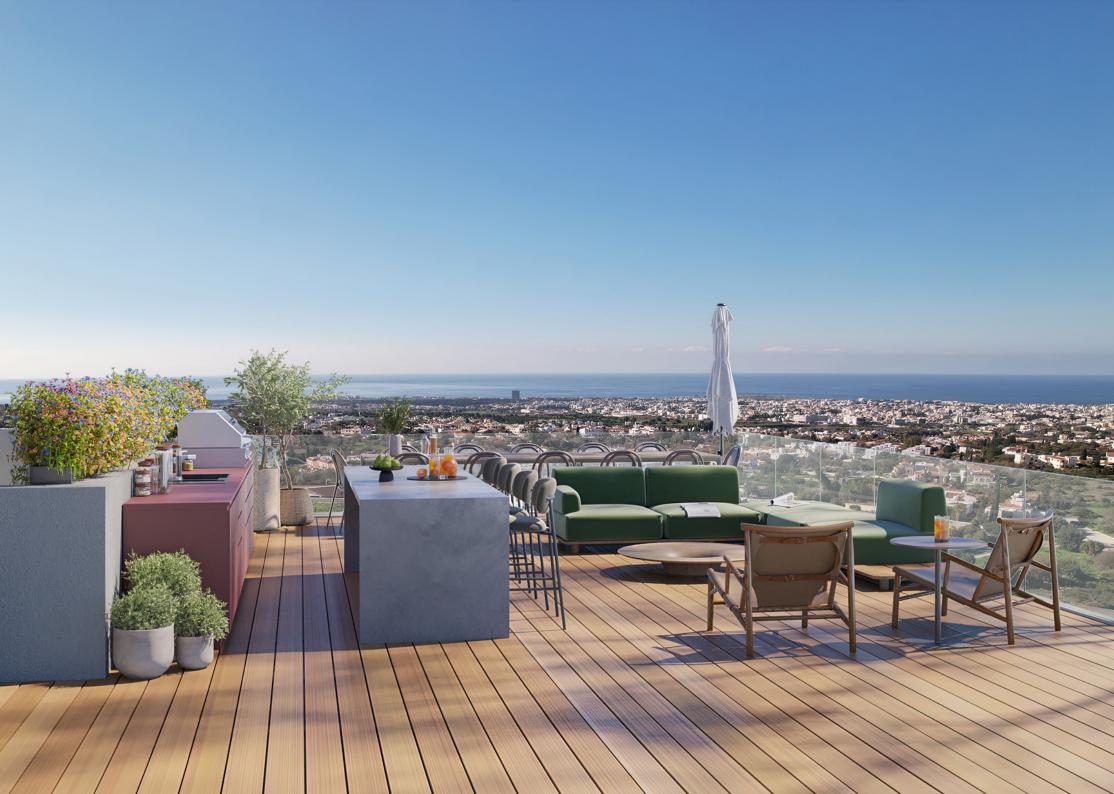

### **KONIA THEA**

A luxury development consisting of just 2 uniquely designed villas, located in Konia, one of Pafos' most sought after areas for permanent living.

Each villa enjoys breath-taking unobstructed sea views and the most stunning sunsets over the water that Cyprus has to offer. The richly designed architecture blends exterior and interior spaces in harmony, creating a pleasant environment to enjoy the overflow swimming pool and the relaxing patio terraces.

### **SPECIFICATIONS**

- ·3- 4 Bedrooms
- ·Private overflow swimming pool
- ·Private roof garden
- ·Contemporary Architectural Design
- ·Upgraded thermal aluminium series
- ·Tailor made kitchen design
- ·Wide range of imported ceramic tiles and marbles
- ·Branded sanitary ware
- ·Underfloor heating and Concealed A/C
- ·Alarm, security and Intercom system
- ·Electric gates
- ·Energy efficiency class A