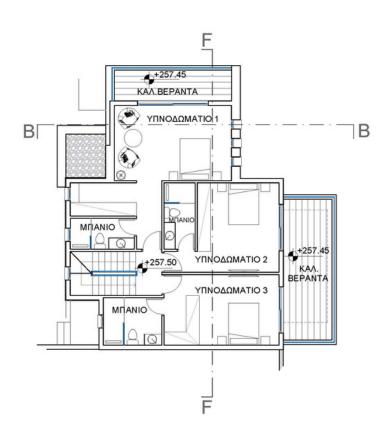

unobstructed sea views and the most stunning sunsets over the water that Cyprus has to offer. The richly designed architecture blends exterior and interior spaces in harmony, creating a pleasant environment to enjoy the overflow swimming pool and the relaxing patio terraces.

The privacy the natural landscape plot offers and the spacious areas, designed in a way to maximise usable spaces, create a warm and envious living experience.

Located on the western suburbs of Pafos, at a quiet, peaceful, and upscale residential area, while only 500m from the highway connecting Pafos to Limassol and with all amenities a few minutes away, "Konia Thea" is the ideal option for a rare permanent living investment.











#### **MASTER PLAN**



#### FLOOR PLAN Villa 1





#### FLOOR PLAN Villa 2





#### **LOCATION**





CITY CENTER 1KM



BEACH 5KM



AIRPORT 15KM



RESTAURANT

2KM



SUPERMARKET 5KM



SCHOOL 7KM



GOLF COURSE 10KM



### **SPECIFICATIONS**

- ·3- 4 Bedrooms
- ·Private overflow swimming pool
- ·Private roof garden
- ·Contemporary Architectural Design
- ·Upgraded thermal aluminium series
- ·Tailor made kitchen design
- ·Wide range of imported ceramic tiles and marbles
- ·Branded sanitary ware
- ·Underfloor heating and Concealed A/C
- ·Alarm, security and Intercom system
- ·Electric gates
- ·Energy efficiency class A