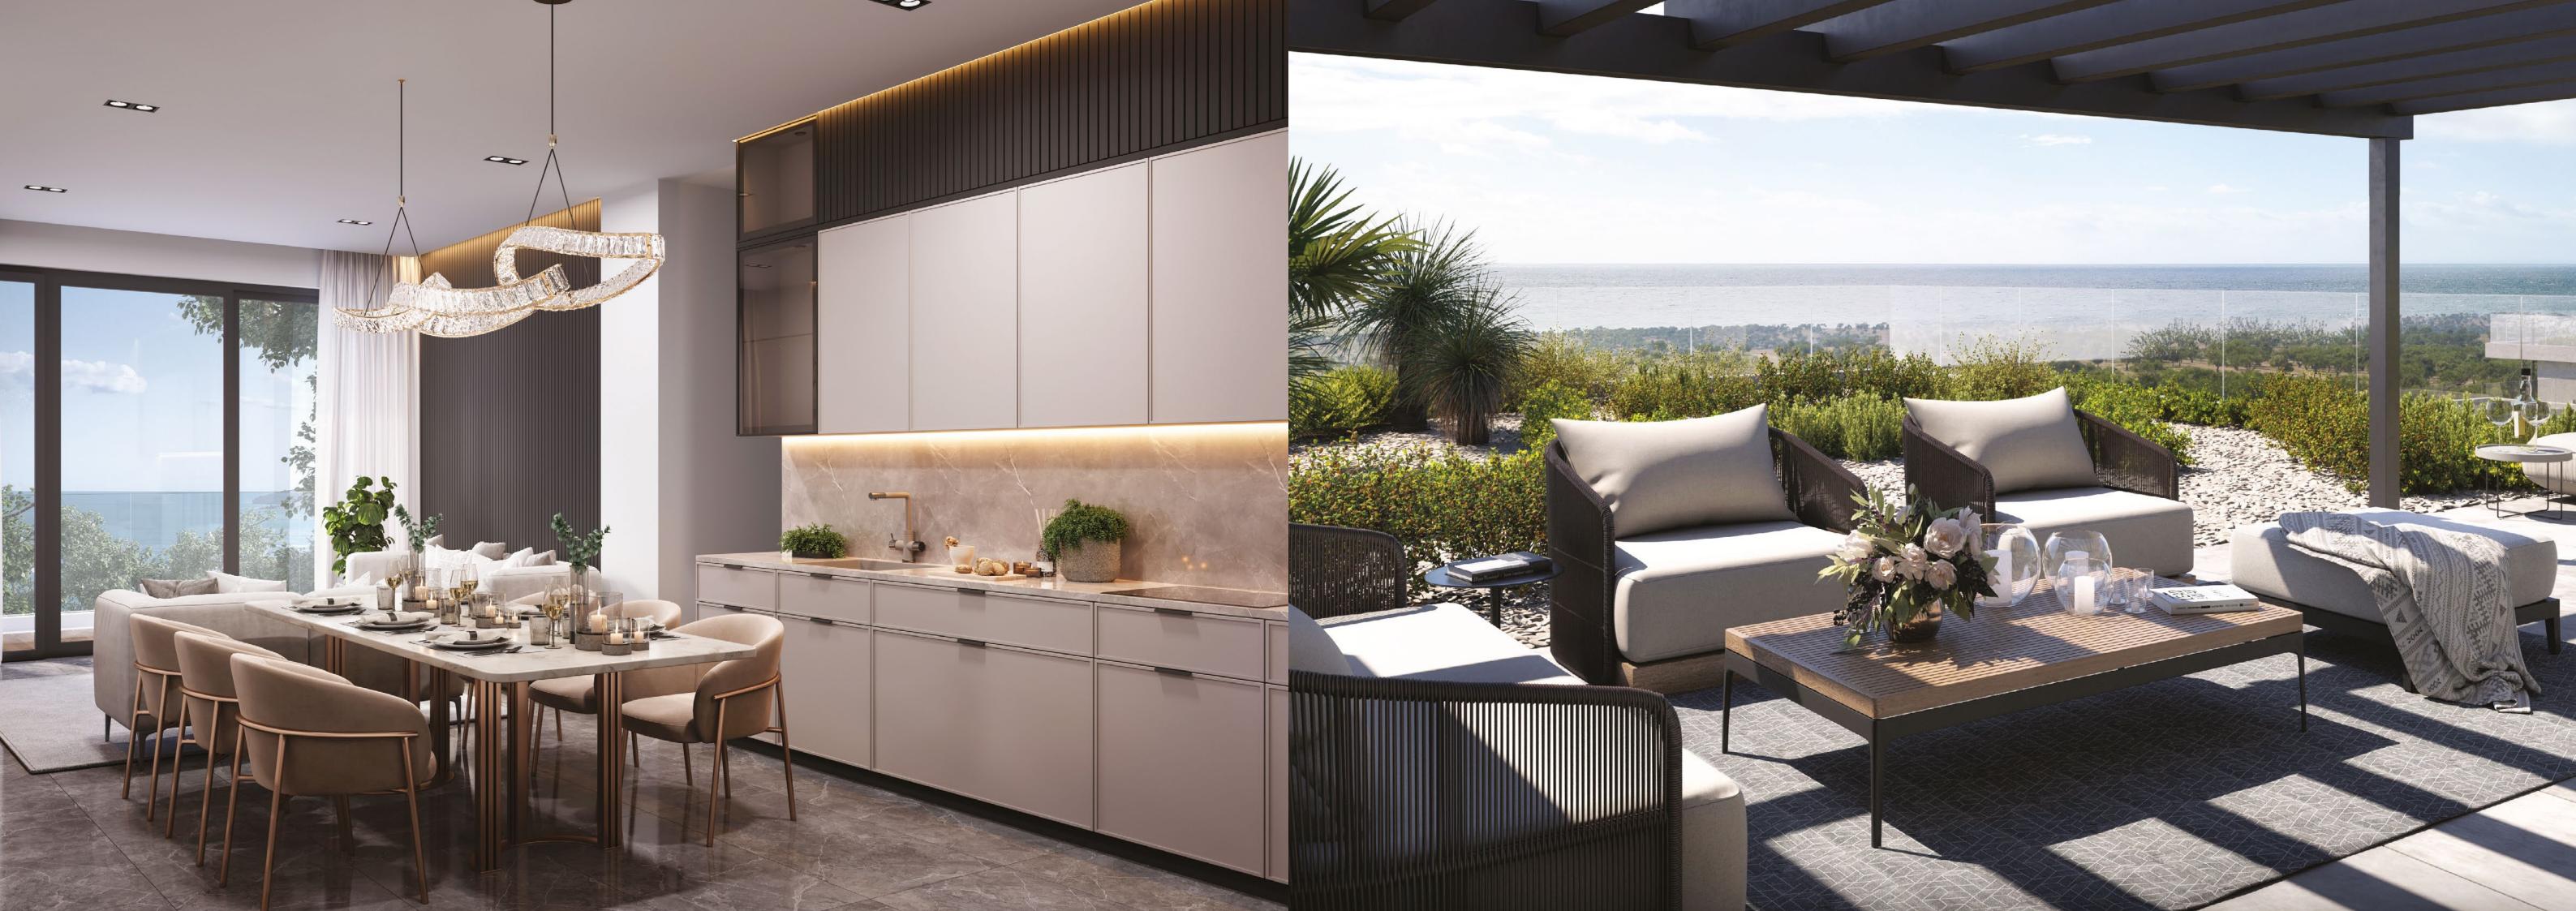

The apartments within Panorama Apartments are a testament to sophistication and elegance, boasting sleek and modern architectural designs. Each unit is meticulously crafted with spacious layouts, allowing for an abundance of natural light to flood the living spaces. The interiors are tastefully appointed with high-quality finishes and fixtures, creating an open and airy ambiance.

The development offers a variety of apartment configurations to suit different preferences and lifestyles. Whether you seek a cozy onebedroom retreat, a spacious two-bedroom haven, or a lavish threebedroom residence, you will find the perfect home within Panorama Apartments. Each unit comes complete with a modern kitchen, luxurious bathrooms, ample storage space, and meticulous attention to detail.

VRV technology

Customizable interiors Custom wardrobes and cabinets Tiled floors in all area Laminated floors in all bedrooms Energy-efficient design Close proximity to facilities & amenities Quiet area Sea-view Allocated storage rooms Underfloor heating