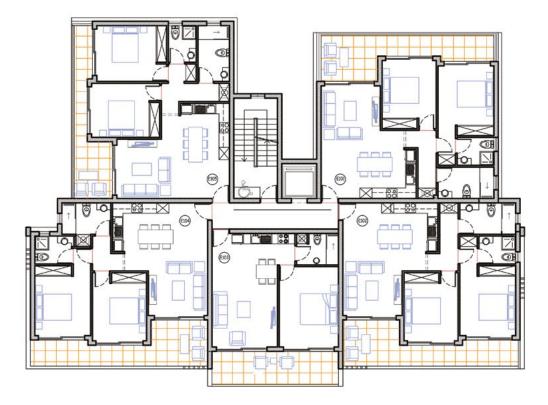

quility. The developing area of lower Geroskipou presents exciting opportunities for growth and development, with modern infrastructure and social amenities being established.

### SPECIAL FEATURES

### INCLUDES



Thermal Aluminium Windows Gated Community Garden-access apartments Roof-top access penthouses Solar-powered water boiler Photovoltaic provisions Private parking Communal gym and changing rooms Communal pool

VRV technology

Customizable interiors Custom wardrobes and cabinets Tiled floors in all area Laminated floors in all bedrooms Energy-efficient design Close proximity to facilities & amenities Quiet area Sea-view Allocated storage rooms Underfloor heating







PANORAMA APARTMENTS 2'



### BLOCK A1











# BLOCK B









# BLOCK C





### BLOCK D







# BLOCK E











### PROJECT DIMENSIONS

| UNIT NO. | ТҮРЕ    | BEDROOMS | BATHROOMS | PENTHOUSE       | COVERED<br>INTERNAL AREA<br>m <sup>2</sup> | COVERED<br>VERANDA AREA<br>m <sup>2</sup> | TOTAL<br>COVERED AREA<br>m <sup>2</sup> |
|----------|---------|----------|-----------|-----------------|--------------------------------------------|-------------------------------------------|-----------------------------------------|
| A101     | BLOCK A | 2        | 2         | -               | 86                                         | 22                                        | 108                                     |
| A102     | BLOCK A | 3        | 2         | -               | 105                                        | 32,5                                      | 137,5