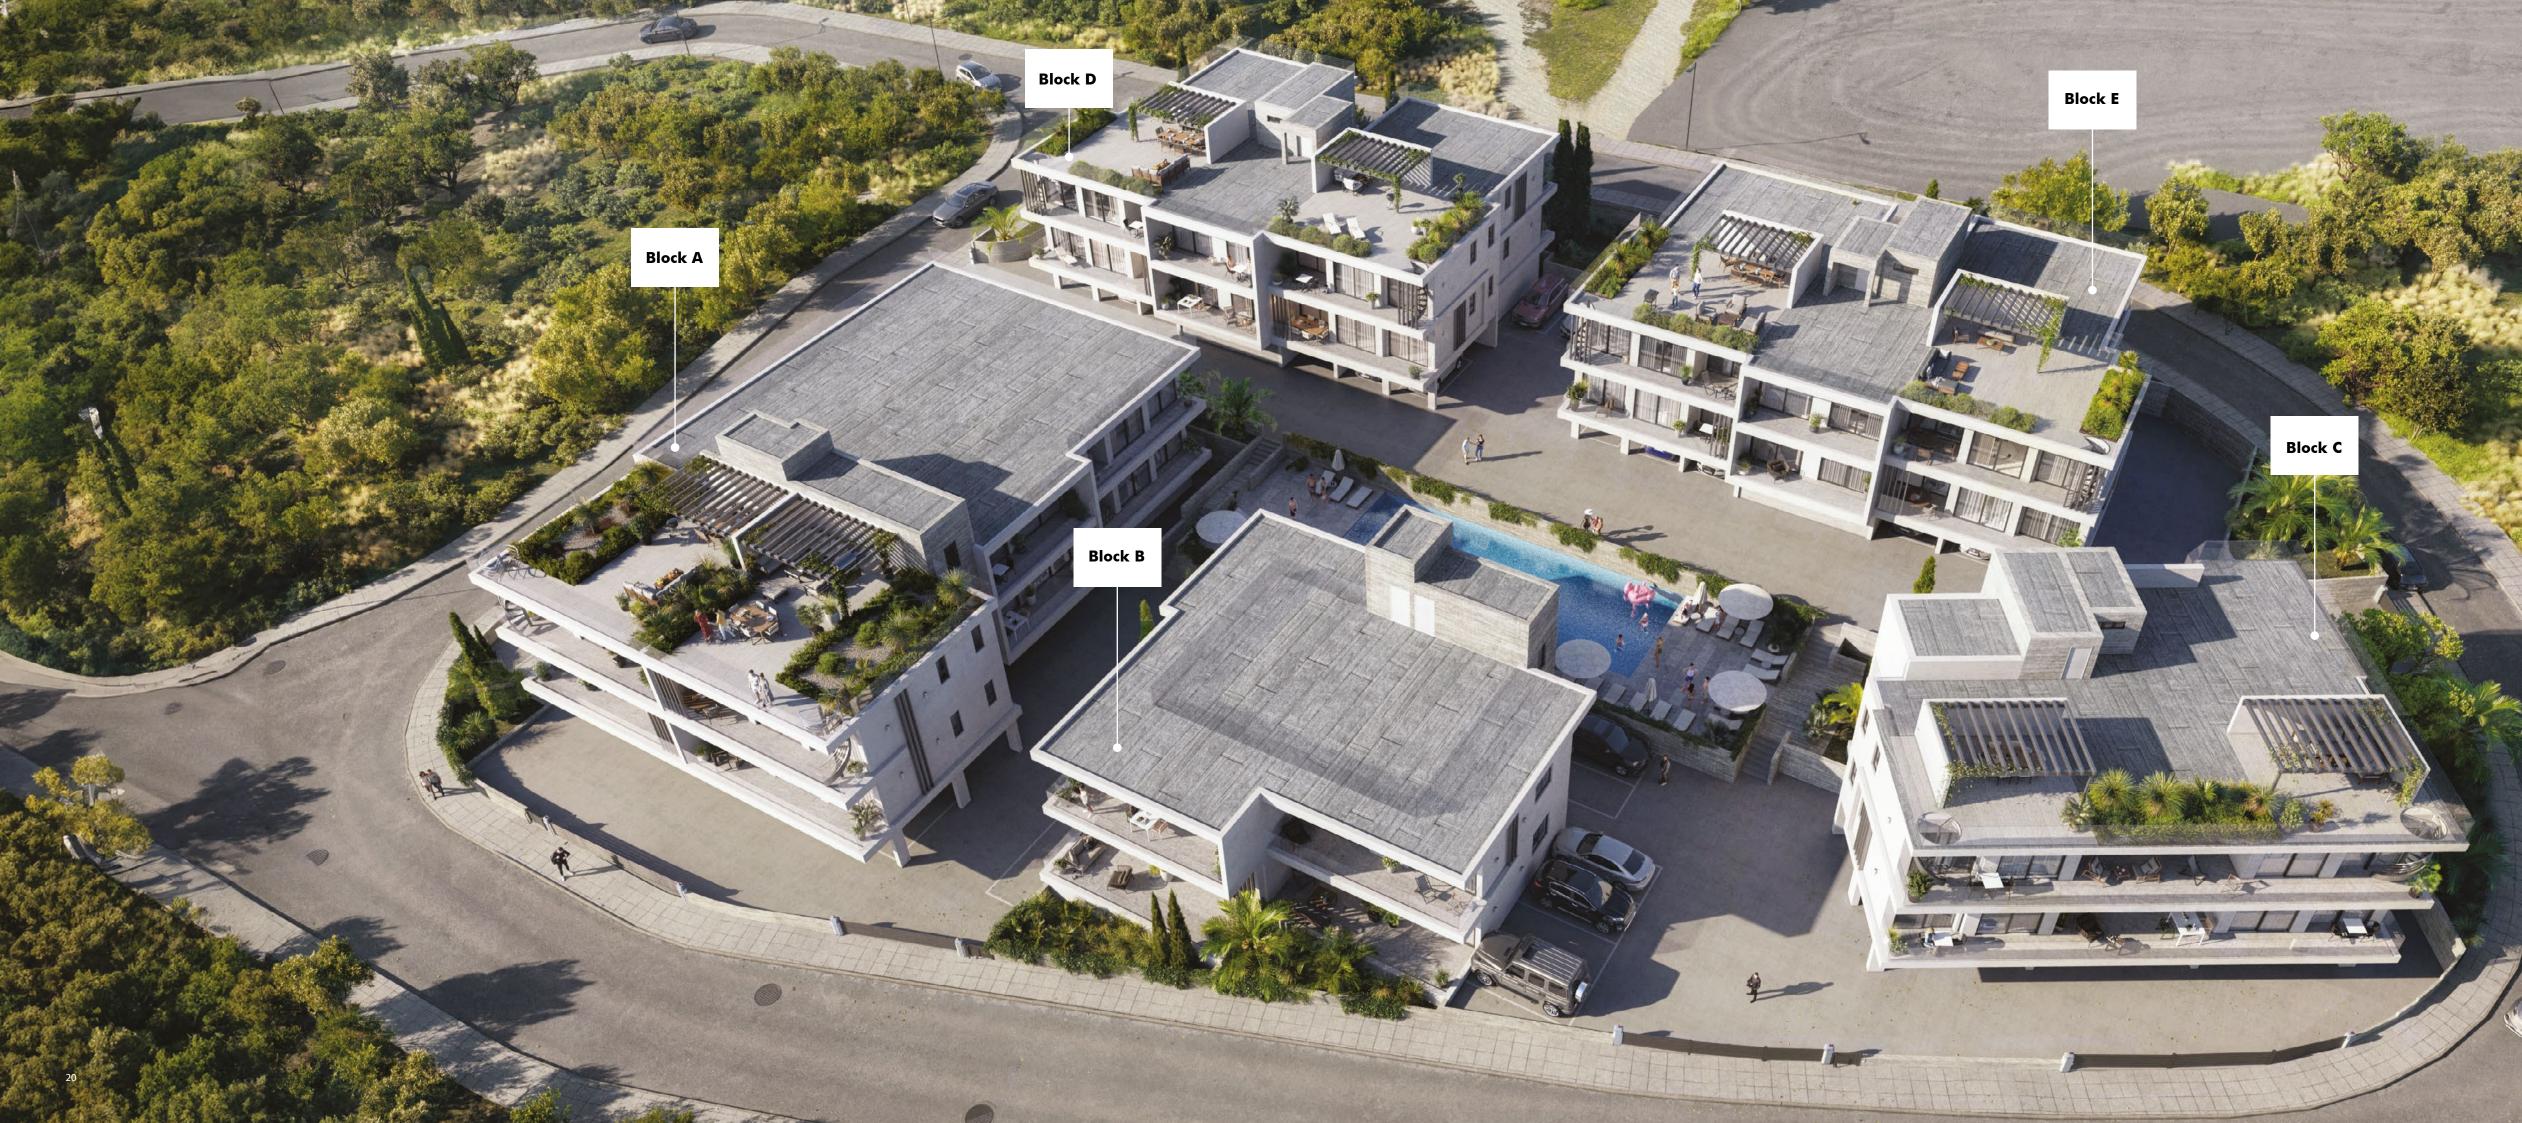

Your sea-view sanctuary

Introducing Panorama Apartments, an exclusive gated community located in the developing area of lower Geroskipou, Cyprus. With its contemporary style and luxurious interiors, this residential complex offers a truly exceptional living experience. The community comprises five apartment blocks, thoughtfully designed to maximize the breathtaking panoramic sea views that can be enjoyed from nearly every unit.

### BLOCK A1

# BLOCK B

# BLOCK C

### BLOCK D

# BLOCK E