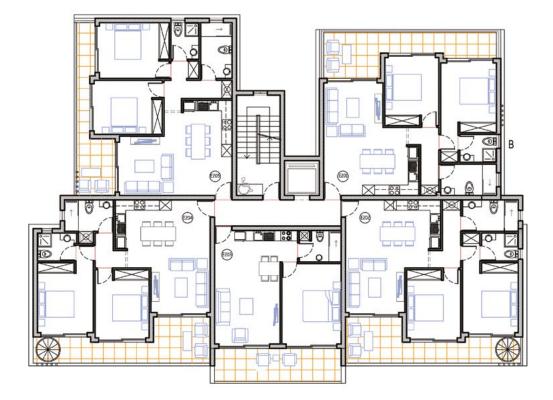

ity. The developing area of lower Geroskipou presents exciting opportunities for growth and development, with modern infrastructure and social amenities being established.

### SPECIAL FEATURES

### INCLUDES



Thermal Aluminium Windows Gated Community Garden-access apartments Roof-top access penthouses Solar-powered water boiler Photovoltaic provisions Private parking Communal gym and changing rooms Communal pool

VRV technology

Customizable interiors Custom wardrobes and cabinets Tiled floors in all area Laminated floors in all bedrooms Energy-efficient design Close proximity to facilities & amenities Quiet area Sea-view Allocated storage rooms Underfloor heating







PANORAMA APARTMENTS 2'



### BLOCK A1











# BLOCK B









# BLOCK C





### BLOCK D







# BLOCK E











### PROJECT DIMENSIONS

| UNIT NO. | ТҮРЕ    | BEDROOMS | BATHROOMS | PENTHOUSE       | COVERED<br>INTERNAL AREA<br>m <sup>2</sup> | COVERED<br>VERANDA AREA<br>m <sup>2</sup> | TOTAL<br>COVERED AREA<br>m <sup>2</sup> |
|----------|---------|----------|-----------|-----------------|--------------------------------------------|-------------------------------------------|-----------------------------------------|
| A101     | BLOCK A | 2        | 2         | -               | 86                                         | 22                                        | 108                                     |
| A102     | BLOCK A | 3        | 2         | -               | 105                                        | 32,5                                      | 137,5