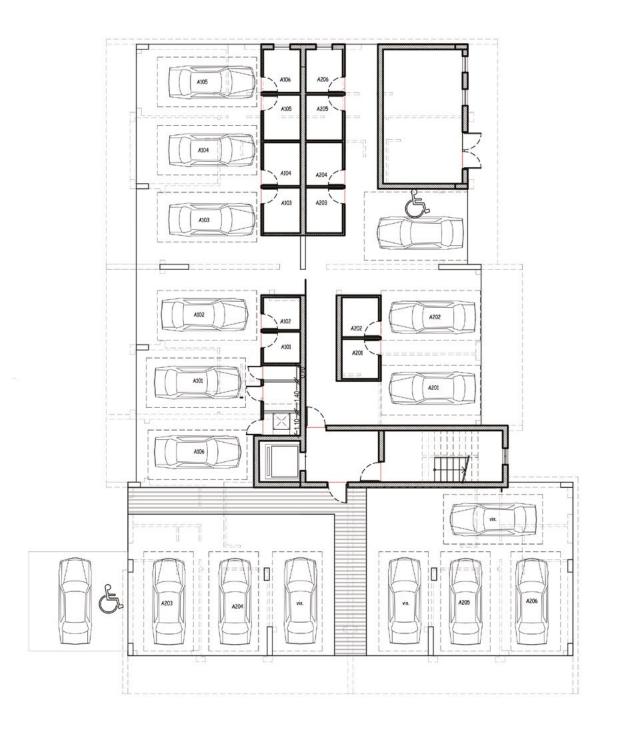

### BLOCK A1

### PROJECT DIMENSIONS

| UNIT NO. | ТҮРЕ    | BEDROOMS | BATHROOMS | PENTHOUSE       | COVERED<br>INTERNAL AREA<br>m <sup>2</sup> | COVERED<br>VERANDA AREA<br>m <sup>2</sup> | TOTAL<br>COVERED AREA<br>m <sup>2</sup> |
|----------|---------|----------|-----------|-----------------|--------------------------------------------|-------------------------------------------|-----------------------------------------|
| A101     | BLOCK A | 2        | 2         | -               | 86                                         | 22                                        | 108                                     |
| A102     | BLOCK A | 3        | 2         | -               | 105                                        | 32,5                                      | 137,5                                   |
| A103     | BLOCK A | 1        | 1         | -               | 54                                         | 15                                        | 69                                      |
| A104     | BLOCK A | 2        | 2         | -               | 86                                         | 22                                        | 108                                     |
| A105     | BLOCK A | 2        | 2         | -               | 86                                         | 22                                        | 108                                     |
| A106     | BLOCK A | 1        | 1         | -               | 54                                         | 15                                        | 69                                      |
| PH A201  | BLOCK A | 2        | 2         | ROOFTOP TERRACE | 86                                         | 22                                        | 108                                     |
| PH A202  | BLOCK A | 3        | 2         | ROOFTOP TERRACE | 105                                        | 32,5                                      | 137,5                                   |
| A203     | BLOCK A | 1        | 1         | -               | 54                                         | 15                                        | 69                                      |
| A204     | BLOCK A | 2        | 2         | -               | 86                                         | 22                                        | 108                                     |
| A205     | BLOCK A | 2        | 2         | -               | 86                                         | 22                                        | 108                                     |
| A206     | BLOCK A | 1        | 1         | -               | 54                                         | 15                                        | 69                                      |
|          |         |          |           |                 |                                            |                                           |                                         |
| BO1      | BLOCK B | 2        | 2         | -               | 77                                         | 18                                        | 95                                      |
| B02      | BLOCK B | 2        | 2         | -               | 77                                         | 18                                        | 95                                      |
| B03      | BLOCK B | 1        | 1         | -               | 52                                         | 15                                        | 67                                      |
| PH B101  | BLOCK B | 2        | 2         | -               | 77                                         | 18                                        | 95                                      |
| PH B102  | BLOCK B | 2        | 2         | -               | 77                                         | 18                                        | 95                                      |
| B103     | BLOCK B | 1        | 1         | -               | 52                                         | 15                                        | 67                                      |
|          |         |          |           |                 |                                            |                                           |                                         |
| C101     | BLOCK C | 1        | 1         | -               | 52                                         | 15                                        | 67                                      |
| C102     | BLOCK C | 2        | 2         | -               | 79                                         | 19                                        | 98                                      |
| C103     | BLOCK C | 3        | 3         |                 | 97                                         | 19                                        | 116                                     |
| C201     | BLOCK C | 1        | 1         | -               | 52                                         | 12                                        | 64                                      |

| PARKING   | SWIMMING<br>POOL |
|-----------|------------------|
| ALLOCATED | COMMUNAL         |
|           |                  |
| ALLOCATED | COMMUNAL         |
|           |                  |
| ALLOCATED | COMMUNAL         |