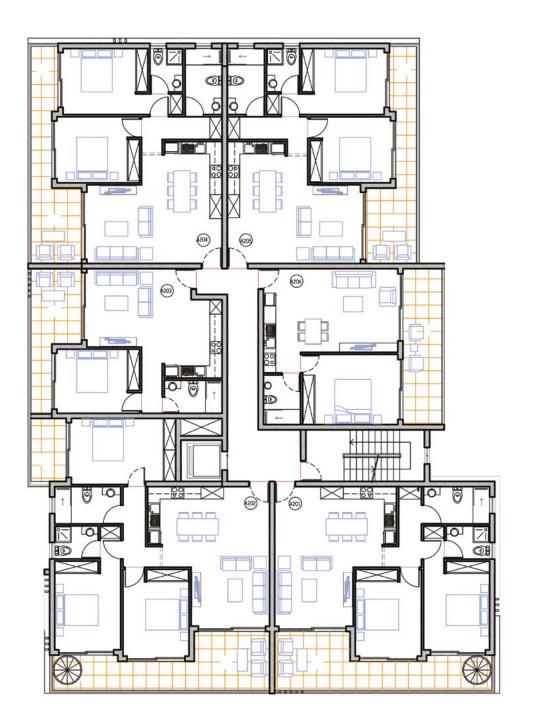

### BLOCK A1

### PROJECT DIMENSIONS

| UNIT NO. | ТҮРЕ    | BEDROOMS | BATHROOMS | PENTHOUSE       | COVERED<br>INTERNAL AREA<br>m <sup>2</sup> | COVERED<br>VERANDA AREA<br>m <sup>2</sup> | TOTAL<br>COVERED AREA<br>m <sup>2</sup> |
|----------|---------|----------|-----------|-----------------|--------------------------------------------|-------------------------------------------|-----------------------------------------|
| A101     | BLOCK A | 2        | 2         | -               | 86                                         | 22                                        | 108                                     |
| A102     | BLOCK A | 3        | 2         | -               | 105                                        | 32,5                                      | 137,5                                   |
| A103     | BLOCK A | 1        | 1         | -               | 54                                         | 15                                        | 69                                      |
| A104     | BLOCK A | 2        | 2         | -               | 86                                         | 22                                        | 108                                     |
| A105     | BLOCK A | 2        | 2         | -               | 86                                         | 22                                        | 108                                     |
| A106     | BLOCK A | 1        | 1         | -               | 54                                         | 15                                        | 69                                      |
| PH A201  | BLOCK A | 2        | 2         | ROOFTOP TERRACE | 86                                         | 22                                        | 108                                     |
| PH A202  | BLOCK A | 3        | 2         | ROOFTOP TERRACE | 105                                        | 32,5                                      | 137,5                                   |
| A203     | BLOCK A | 1        | 1         | -               | 54                                         | 15                                        | 69                                      |
| A204     | BLOCK A | 2        | 2         | -               | 86                                         | 22                                        | 108                                     |
| A205     | BLOCK A | 2        | 2         | -               | 86                                         | 22                                        | 108                                     |
| A206     | BLOCK A | 1        | 1         | -               | 54                                         | 15                                        | 69                                      |
|          |         |          |           |                 |                                            |                                           |                                         |
| BO1      | BLOCK B | 2        | 2         | -               | 77                                         | 18                                        | 95                                      |
| B02      | BLOCK B | 2        | 2         | -               | 77                                         | 18                                        | 95                                      |
| B03      | BLOCK B | 1        | 1         | -               | 52                                         | 15                                        | 67                                      |
| PH B101  | BLOCK B | 2        | 2         | -               | 77                                         | 18                                        | 95                                      |
| PH B102  | BLOCK B | 2        | 2         | -               | 77                                         | 18                                        | 95                                      |
| B103     | BLOCK B | 1        | 1         | -               | 52                                         | 15                                        | 67                                      |
|          |         |          |           |                 |                                            |                                           |                                         |
| C101     | BLOCK C | 1        | 1         | -               | 52                                         | 15                                        | 67                                      |
| C102     | BLOCK C | 2        | 2         | -               | 79                                         | 19                                        | 98                                      |
| C103     | BLOCK C | 3        | 3         |                 | 97                                         | 19                                        | 116                                     |
| C201     | BLOCK C | 1        | 1         | -               | 52                                         | 12                                        | 64                                      |