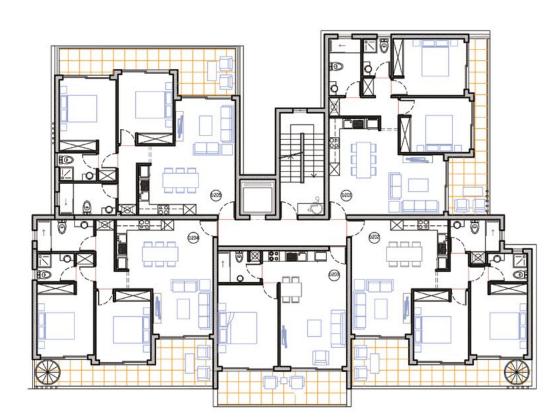

bility and tranquility. The developing area of lower Geroskipou presents exciting opportunities for growth and development, with modern infrastructure and social amenities being established.

### SPECIAL FEATURES

### INCLUDES



Thermal Aluminium Windows Gated Community Garden-access apartments Roof-top access penthouses Solar-powered water boiler Photovoltaic provisions Private parking Communal gym and changing rooms Communal pool

VRV technology

Customizable interiors Custom wardrobes and cabinets Tiled floors in all area Laminated floors in all bedrooms Energy-efficient design Close proximity to facilities & amenities Quiet area Sea-view Allocated storage rooms Underfloor heating







PANORAMA APARTMENTS 2'



### BLOCK A1











# BLOCK B









# BLOCK C





### BLOCK D







# BLOCK E











### PROJECT DIMENSIONS

| UNIT NO. | ТҮРЕ    | BEDROOMS | BATHROOMS | PENTHOUSE       | COVERED<br>INTERNAL AREA<br>m <sup>2</sup> | COVERED<br>VERANDA AREA<br>m <sup>2</sup> | TOTAL<br>COVERED AREA<br>m <sup>2</sup> |
|----------|---------|----------|-----------|-----------------|--------------------------------------------|-------------------------------------------|-----------------------------------------|
| A101     | BLOCK A | 2        | 2         | -               | 86                                         | 22                                        | 108                                     |
| A102     | BLOCK A | 3        | 2         | -               | 105                                        | 32,5                                      | 137,5