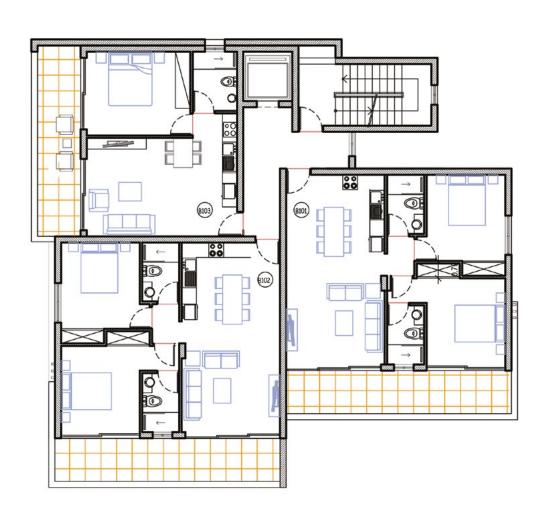

se seeking a balance between accessibility and tranquility. The developing area of lower Geroskipou presents exciting opportunities for growth and development, with modern infrastructure and social amenities being established.

### SPECIAL FEATURES

### INCLUDES



Thermal Aluminium Windows Gated Community Garden-access apartments Roof-top access penthouses Solar-powered water boiler Photovoltaic provisions Private parking Communal gym and changing rooms Communal pool

VRV technology

Customizable interiors Custom wardrobes and cabinets Tiled floors in all area Laminated floors in all bedrooms Energy-efficient design Close proximity to facilities & amenities Quiet area Sea-view Allocated storage rooms Underfloor heating







PANORAMA APARTMENTS 2'



### BLOCK A1











# BLOCK B









# BLOCK C





### BLOCK D







# BLOCK E











### PROJECT DIMENSIONS

| UNIT NO. | ТҮРЕ    | BEDROOMS | BATHROOMS | PENTHOUSE       | COVERED<br>INTERNAL AREA<br>m <sup>2</sup> | COVERED<br>VERANDA AREA<br>m <sup>2</sup> | TOTAL<br>COVERED AREA<br>m <sup>2</sup> |
|----------|---------|----------|-----------|-----------------|--------------------------------------------|-------------------------------------------|-----------------------------------------|
| A101     | BLOCK A | 2        | 2         | -               | 86                                         | 22                                        | 108                                     |
| A102     | BLOCK A | 3        | 2         | -               | 105                                        | 32,5