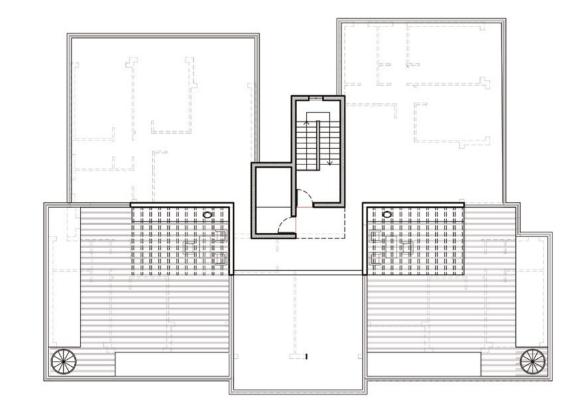

lity and tranquility. The developing area of lower Geroskipou presents exciting opportunities for growth and development, with modern infrastructure and social amenities being established.

### SPECIAL FEATURES

### INCLUDES



Thermal Aluminium Windows Gated Community Garden-access apartments Roof-top access penthouses Solar-powered water boiler Photovoltaic provisions Private parking Communal gym and changing rooms Communal pool

VRV technology

Customizable interiors Custom wardrobes and cabinets Tiled floors in all area Laminated floors in all bedrooms Energy-efficient design Close proximity to facilities & amenities Quiet area Sea-view Allocated storage rooms Underfloor heating







PANORAMA APARTMENTS 2'



### BLOCK A1











# BLOCK B









# BLOCK C





### BLOCK D







# BLOCK E











### PROJECT DIMENSIONS

| UNIT NO. | ТҮРЕ    | BEDROOMS | BATHROOMS | PENTHOUSE       | COVERED<br>INTERNAL AREA<br>m <sup>2</sup> | COVERED<br>VERANDA AREA<br>m <sup>2</sup> | TOTAL<br>COVERED AREA<br>m <sup>2</sup> |
|----------|---------|----------|-----------|-----------------|--------------------------------------------|-------------------------------------------|-----------------------------------------|
| A101     | BLOCK A | 2        | 2         | -               | 86                                         | 22                                        | 108                                     |
| A102     | BLOCK A | 3        | 2         | -               | 105                                        | 32,5                                      | 137,5