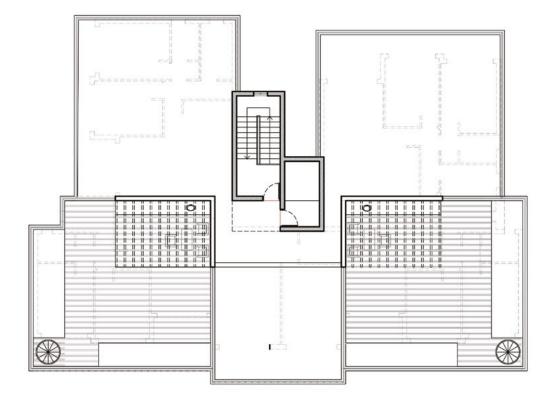

### BLOCK A1

# BLOCK B

# BLOCK C

### BLOCK D

# BLOCK E

### PROJECT DIMENSIONS

| UNIT NO. | ТҮРЕ    | BEDROOMS | BATHROOMS | PENTHOUSE       | COVERED<br>INTERNAL AREA<br>m <sup>2</sup> | COVERED<br>VERANDA AREA<br>m <sup>2</sup> | TOTAL<br>COVERED AREA<br>m <sup>2</sup> |
|----------|---------|----------|-----------|-----------------|--------------------------------------------|-------------------------------------------|-----------------------------------------|
| A101     | BLOCK A | 2        | 2         | -               | 86                                         | 22                                        | 108                                     |
| A102     | BLOCK A | 3        | 2         | -               | 105                                        | 32,5                                      | 137,5                                   |
| A103     | BLOCK A | 1        | 1         | -               | 54                                         | 15                                        | 69                                      |
| A104     | BLOCK A | 2        | 2         | -               | 86                                         | 22                                        | 108                                     |
| A105     | BLOCK A | 2        | 2         | -               | 86                                         | 22                                        | 108                                     |
| A106     | BLOCK A | 1        | 1         | -               | 54                                         | 15                                        | 69                                      |
| PH A201  | BLOCK A | 2        | 2         | ROOFTOP TERRACE | 86                                         | 22                                        | 108                                     |
| PH A202  | BLOCK A | 3        | 2         | ROOFTOP TERRACE | 105                                        | 32,5                                      | 137,5                                   |
| A203     | BLOCK A | 1        | 1         | -               | 54                                         | 15                                        | 69                                      |
| A204     | BLOCK A | 2        | 2         | -               | 86                                         | 22                                        | 108                                     |
| A205     | BLOCK A | 2        | 2         | -               | 86                                         | 22                                        | 108                                     |
| A206     | BLOCK A | 1        | 1         | -               | 54                                         | 15                                        | 69                                      |
|          |         |          |           |                 |                                            |                                           |                                         |
| BO1      | BLOCK B | 2        | 2         | -               | 77                                         | 18                                        | 95                                      |
| B02      | BLOCK B | 2        | 2         | -               | 77                                         | 18                                        | 95                                      |
| B03      | BLOCK B | 1        | 1         | -               | 52                                         | 15                                        | 67                                      |
| PH B101  | BLOCK B | 2        | 2         | -               | 77                                         | 18                                        | 95                                      |
| PH B102  | BLOCK B | 2        | 2         | -               | 77                                         | 18                                        | 95                                      |
| B103     | BLOCK B | 1        | 1         | -               | 52                                         | 15                                        | 67                                      |
|          |         |          |           |                 |                                            |                                           |                                         |
| C101     | BLOCK C | 1        | 1         | -               | 52                                         | 15                                        | 67                                      |
| C102     | BLOCK C | 2        | 2         | -               | 79                                         | 19                                        | 98                                      |
| C103     | BLOCK C | 3        | 3         |                 | 97                                         | 19                                        | 116                                     |
| C201     | BLOCK C | 1        | 1         | -               | 52                                         | 12                                        | 64                                      |