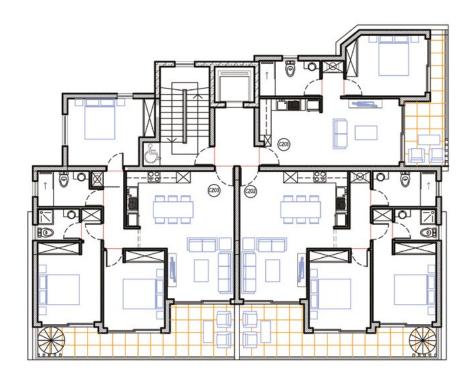

eeking a balance between accessibility and tranquility. The developing area of lower Geroskipou presents exciting opportunities for growth and development, with modern infrastructure and social amenities being established.

### SPECIAL FEATURES

### INCLUDES



Thermal Aluminium Windows Gated Community Garden-access apartments Roof-top access penthouses Solar-powered water boiler Photovoltaic provisions Private parking Communal gym and changing rooms Communal pool

VRV technology

Customizable interiors Custom wardrobes and cabinets Tiled floors in all area Laminated floors in all bedrooms Energy-efficient design Close proximity to facilities & amenities Quiet area Sea-view Allocated storage rooms Underfloor heating







PANORAMA APARTMENTS 2'



### BLOCK A1











# BLOCK B









# BLOCK C





### BLOCK D







# BLOCK E











### PROJECT DIMENSIONS

| UNIT NO. | ТҮРЕ    | BEDROOMS | BATHROOMS | PENTHOUSE       | COVERED<br>INTERNAL AREA<br>m <sup>2</sup> | COVERED<br>VERANDA AREA<br>m <sup>2</sup> | TOTAL<br>COVERED AREA<br>m <sup>2</sup> |
|----------|---------|----------|-----------|-----------------|--------------------------------------------|-------------------------------------------|-----------------------------------------|
| A101     | BLOCK A | 2        | 2         | -               | 86                                         | 22                                        | 108                                     |
| A102     | BLOCK A | 3        | 2         | -               | 105                                        | 32,5