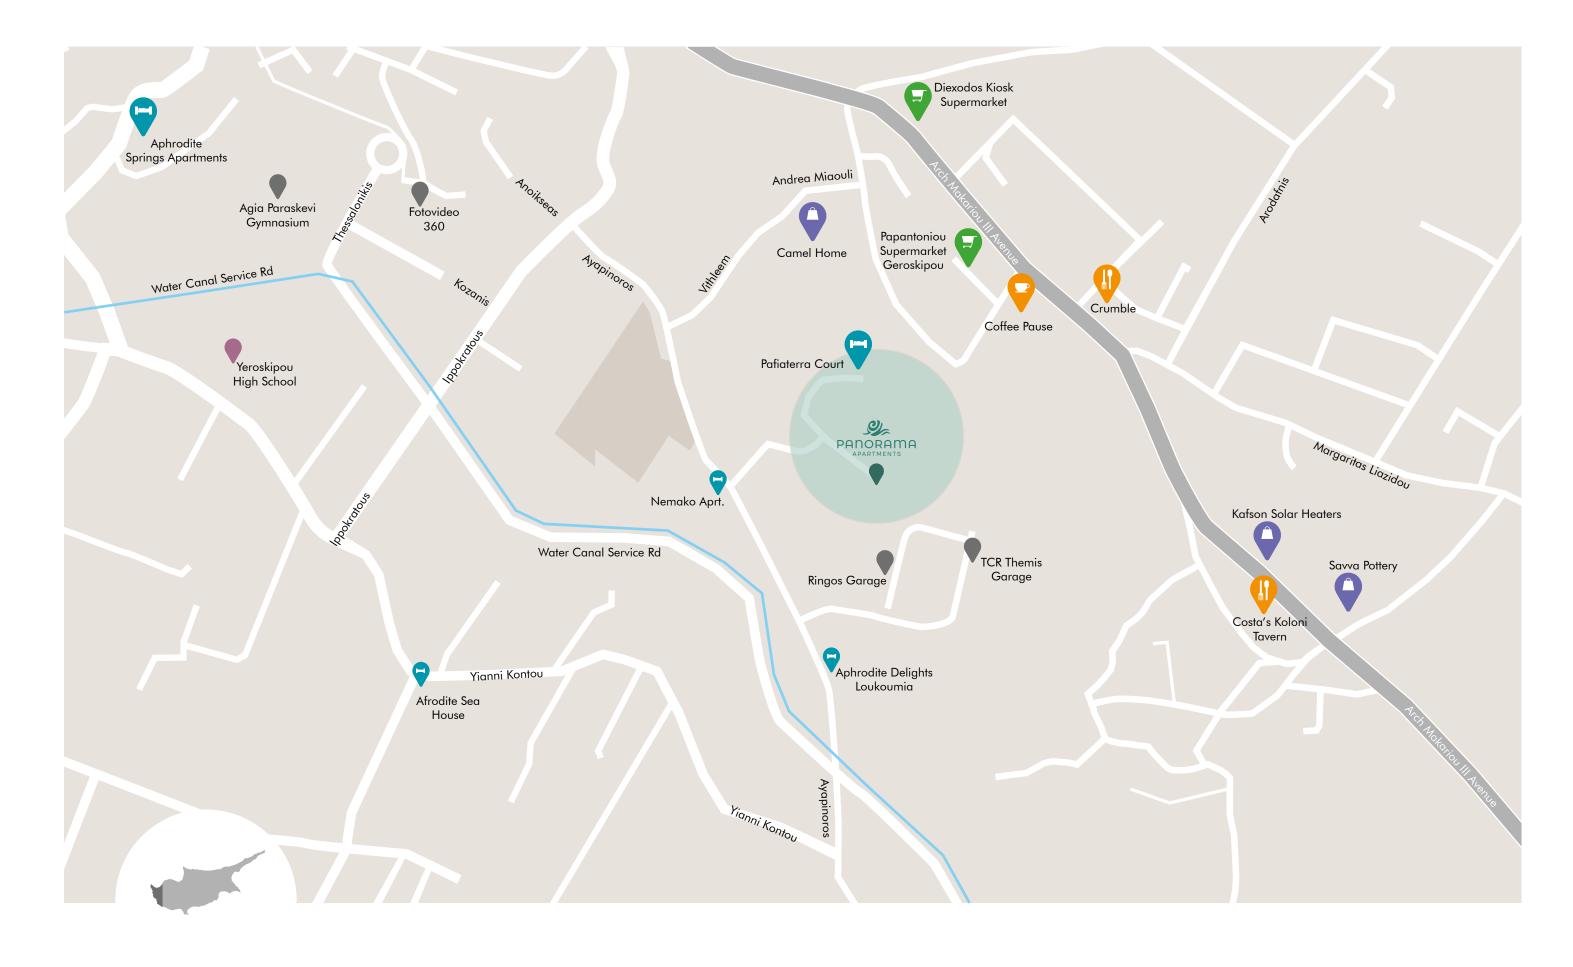

# GEROSKIPOU

Geroskipou, a captivating area within the vibrant city of Paphos, Cyprus, beckons you to embrace a remarkable lifestyle surrounded by natural splendor.

This picturesque location seamlessly blends tradition with modern convenience, ensuring a truly enriching living experience. Geroskipou offers a wide range of essential amenities, esteemed educational institutions, and an array of delectable dining options to satisfy every palate.

Discover a mesmerizing panorama of the Mediterranean Sea from this idyllic retreat, where breathtaking views unfold before your eyes. Immerse yourself in the captivating history, embrace the welcoming community, and surrender to the irresistible allure of Geroskipou.

### **KEY DISTANCES**

SolutionBlue Flag Beach5 min | 2.7km

Town Centre 10 min | 4.3km

Private Hospital 8 min | 3.5km

Pafos Harbour & Promenade 15 min | 12.4km

General Hospital

Grocery Store

International Private School 12 min | 7.4km

International Airport 11 min | 15km

Golf Course