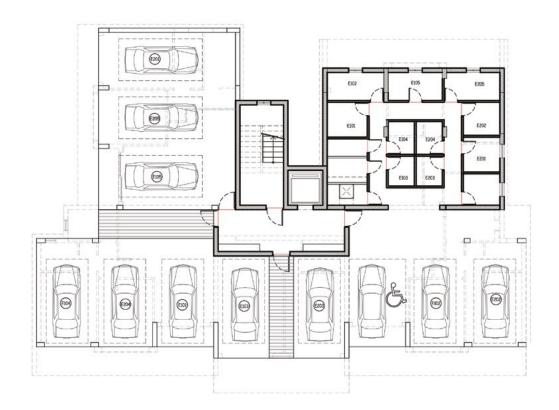

ility. The developing area of lower Geroskipou presents exciting opportunities for growth and development, with modern infrastructure and social amenities being established.

### SPECIAL FEATURES

### INCLUDES



Thermal Aluminium Windows Gated Community Garden-access apartments Roof-top access penthouses Solar-powered water boiler Photovoltaic provisions Private parking Communal gym and changing rooms Communal pool

VRV technology

Customizable interiors Custom wardrobes and cabinets Tiled floors in all area Laminated floors in all bedrooms Energy-efficient design Close proximity to facilities & amenities Quiet area Sea-view Allocated storage rooms Underfloor heating







PANORAMA APARTMENTS 2'



### BLOCK A1











# BLOCK B









# BLOCK C





### BLOCK D







# BLOCK E











### PROJECT DIMENSIONS

| UNIT NO. | ТҮРЕ    | BEDROOMS | BATHROOMS | PENTHOUSE       | COVERED<br>INTERNAL AREA<br>m <sup>2</sup> | COVERED<br>VERANDA AREA<br>m <sup>2</sup> | TOTAL<br>COVERED AREA<br>m <sup>2</sup> |
|----------|---------|----------|-----------|-----------------|--------------------------------------------|-------------------------------------------|-----------------------------------------|
| A101     | BLOCK A | 2        | 2         | -               | 86                                         | 22                                        | 108                                     |
| A102     | BLOCK A | 3        | 2         | -               | 105                                        | 32,5                                      | 137,5