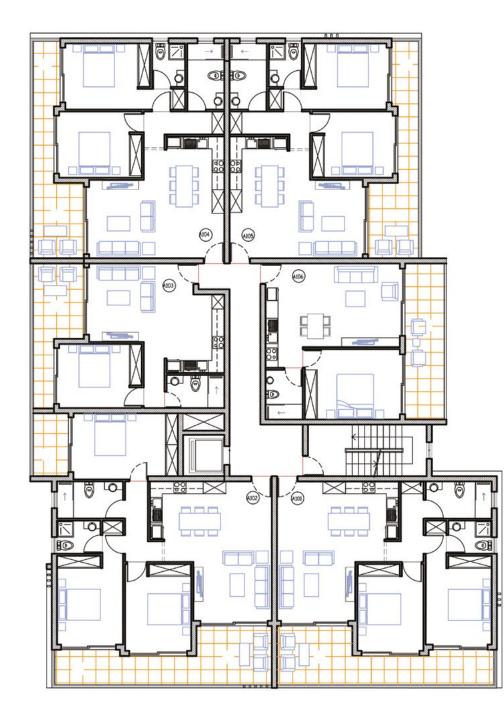

### BLOCK A1

### PROJECT DIMENSIONS

| UNIT NO. | ТҮРЕ    | BEDROOMS | BATHROOMS | PENTHOUSE       | COVERED<br>INTERNAL AREA<br>m <sup>2</sup> | COVERED<br>VERANDA AREA<br>m <sup>2</sup> | TOTAL<br>COVERED AREA<br>m <sup>2</sup> |
|----------|---------|----------|-----------|-----------------|--------------------------------------------|-------------------------------------------|-----------------------------------------|
| A101     | BLOCK A | 2        | 2         | -               | 86                                         | 22                                        | 108                                     |
| A102     | BLOCK A | 3        | 2         | -               | 105                                        | 32,5                                      | 137,5                                   |
| A103     | BLOCK A | 1        | 1         | -               | 54                                         | 15                                        | 69                                      |
| A104     | BLOCK A | 2        | 2         | -               | 86                                         | 22                                        | 108                                     |
| A105     | BLOCK A | 2        | 2         | -               | 86                                         | 22                                        | 108                                     |
| A106     | BLOCK A | 1        | 1         | -               | 54                                         | 15                                        | 69                                      |
| PH A201  | BLOCK A | 2        | 2         | ROOFTOP TERRACE | 86                                         | 22                                        | 108                                     |
| PH A202  | BLOCK A | 3        | 2         | ROOFTOP TERRACE | 105                                        | 32,5                                      | 137,5                                   |
| A203     | BLOCK A | 1        | 1         | -               | 54                                         | 15                                        | 69                                      |
| A204     | BLOCK A | 2        | 2         | -               | 86                                         | 22                                        | 108                                     |
| A205     | BLOCK A | 2        | 2         | -               | 86                                         | 22                                        | 108                                     |
| A206     | BLOCK A | 1        | 1         | -               | 54                                         | 15                                        | 69                                      |
|          |         |          |           |                 |                                            |                                           |                                         |
| BO1      | BLOCK B | 2        | 2         | -               | 77                                         | 18                                        | 95                                      |
| B02      | BLOCK B | 2        | 2         | -               | 77                                         | 18                                        | 95                                      |
| B03      | BLOCK B | 1        | 1         | -               | 52                                         | 15                                        | 67                                      |
| PH B101  | BLOCK B | 2        | 2         | -               | 77                                         | 18                                        | 95                                      |
| PH B102  | BLOCK B | 2        | 2         | -               | 77                                         | 18                                        | 95                                      |
| B103     | BLOCK B | 1        | 1         | -               | 52                                         | 15                                        | 67                                      |
|          |         |          |           |                 |                                            |                                           |                                         |
| C101     | BLOCK C | 1        | 1         | -               | 52                                         | 15                                        | 67                                      |
| C102     | BLOCK C | 2        | 2         | -               | 79                                         | 19                                        | 98                                      |
| C103     | BLOCK C | 3        | 3         |                 | 97                                         | 19                                        | 116                                     |
| C201     | BLOCK C | 1        | 1         | -               | 52                                         | 12                                        | 64                                      |