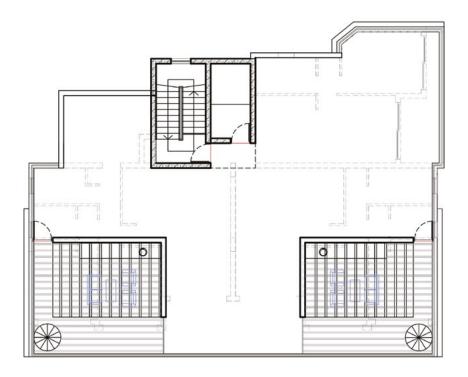

e between accessibility and tranquility. The developing area of lower Geroskipou presents exciting opportunities for growth and development, with modern infrastructure and social amenities being established.

### SPECIAL FEATURES

### INCLUDES



Thermal Aluminium Windows Gated Community Garden-access apartments Roof-top access penthouses Solar-powered water boiler Photovoltaic provisions Private parking Communal gym and changing rooms Communal pool

VRV technology

Customizable interiors Custom wardrobes and cabinets Tiled floors in all area Laminated floors in all bedrooms Energy-efficient design Close proximity to facilities & amenities Quiet area Sea-view Allocated storage rooms Underfloor heating







PANORAMA APARTMENTS 2'



### BLOCK A1











# BLOCK B









# BLOCK C





### BLOCK D







# BLOCK E











### PROJECT DIMENSIONS

| UNIT NO. | ТҮРЕ    | BEDROOMS | BATHROOMS | PENTHOUSE       | COVERED<br>INTERNAL AREA<br>m <sup>2</sup> | COVERED<br>VERANDA AREA<br>m <sup>2</sup> | TOTAL<br>COVERED AREA<br>m <sup>2</sup> |
|----------|---------|----------|-----------|-----------------|--------------------------------------------|-------------------------------------------|-----------------------------------------|
| A101     | BLOCK A | 2        | 2         | -               | 86                                         | 22                                        | 108                                     |
| A102     | BLOCK A | 3        | 2         | -               | 105                                        | 32,5