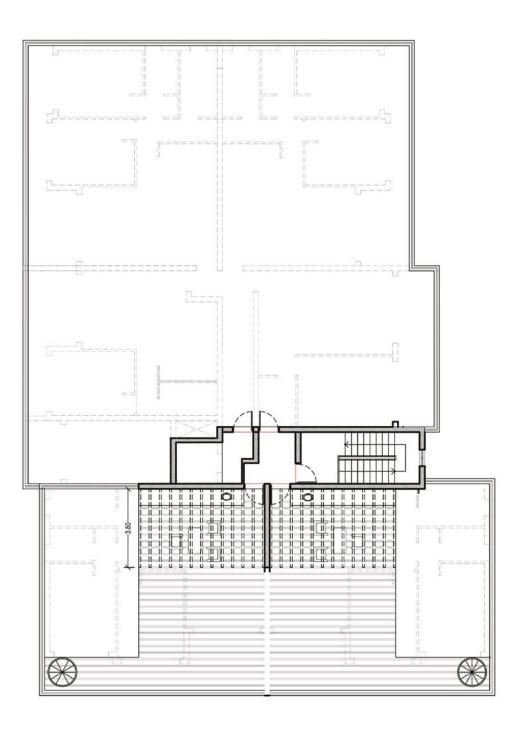

### INCLUDES

Thermal Aluminium Windows Gated Community Garden-access apartments Roof-top access penthouses Solar-powered water boiler Photovoltaic provisions Private parking Communal gym and changing rooms Communal pool

### PROJECT DIMENSIONS

| UNIT NO. | ТҮРЕ    | BEDROOMS | BATHROOMS | PENTHOUSE       | COVERED<br>INTERNAL AREA<br>m <sup>2</sup> | COVERED<br>VERANDA AREA<br>m <sup>2</sup> | TOTAL<br>COVERED AREA<br>m <sup>2</sup> |
|----------|---------|----------|-----------|-----------------|--------------------------------------------|-------------------------------------------|-----------------------------------------|
| A101     | BLOCK A | 2        | 2         | -               | 86                                         | 22                                        | 108                                     |
| A102     | BLOCK A | 3        | 2         | -               | 105                                        | 32,5                                      | 137,5                                   |
| A103     | BLOCK A | 1        | 1         | -               | 54                                         | 15                                        | 69                                      |
| A104     | BLOCK A | 2        | 2         | -               | 86                                         | 22                                        | 108                                     |
| A105     | BLOCK A | 2        | 2         | -               | 86                                         | 22                                        | 108                                     |
| A106     | BLOCK A | 1        | 1         | -               | 54                                         | 15                                        | 69                                      |
| PH A201  | BLOCK A | 2        | 2         | ROOFTOP TERRACE | 86                                         | 22                                        | 108                                     |
| PH A202  | BLOCK A | 3        | 2         | ROOFTOP TERRACE | 105                                        | 32,5                                      | 137,5                                   |
| A203     | BLOCK A | 1        | 1         | -               | 54                                         | 15                                        | 69                                      |
| A204     | BLOCK A | 2        | 2         | -               | 86                                         | 22                                        | 108                                     |
| A205     | BLOCK A | 2        | 2         | -               | 86                                         | 22                                        | 108                                     |
| A206     | BLOCK A | 1        | 1         | -               | 54                                         | 15                                        | 69                                      |
|          |         |          |           |                 |                                            |                                           |                                         |
| BO1      | BLOCK B | 2        | 2         | -               | 77                                         | 18                                        | 95                                      |
| B02      | BLOCK B | 2        | 2         | -               | 77                                         | 18                                        | 95                                      |
| B03      | BLOCK B | 1        | 1         | -               | 52                                         | 15                                        | 67                                      |
| PH B101  | BLOCK B | 2        | 2         | -               | 77                                         | 18                                        | 95                                      |
| PH B102  | BLOCK B | 2        | 2         | -               | 77                                         | 18                                        | 95                                      |
| B103     | BLOCK B | 1        | 1         | -               | 52                                         | 15                                        | 67                                      |
|          |         |          |           |                 |                                            |                                           |                                         |
| C101     | BLOCK C | 1        | 1         | -               | 52                                         | 15                                        | 67                                      |
| C102     | BLOCK C | 2        | 2         | -               | 79                                         | 19                                        | 98                                      |
| C103     | BLOCK C | 3        | 3         |                 | 97                                         | 19                                        | 116                                     |
| C201     | BLOCK C | 1        | 1         | -               | 52                                         | 12                                        | 64                                      |