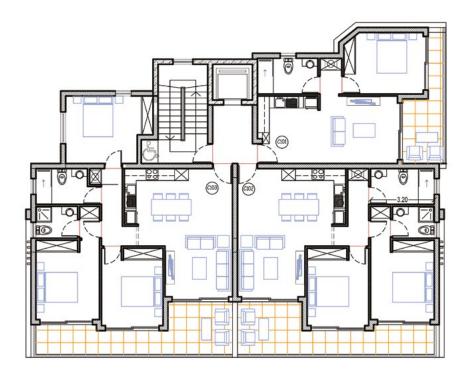

nce between accessibility and tranquility. The developing area of lower Geroskipou presents exciting opportunities for growth and development, with modern infrastructure and social amenities being established.

### SPECIAL FEATURES

### INCLUDES



Thermal Aluminium Windows Gated Community Garden-access apartments Roof-top access penthouses Solar-powered water boiler Photovoltaic provisions Private parking Communal gym and changing rooms Communal pool

VRV technology

Customizable interiors Custom wardrobes and cabinets Tiled floors in all area Laminated floors in all bedrooms Energy-efficient design Close proximity to facilities & amenities Quiet area Sea-view Allocated storage rooms Underfloor heating







PANORAMA APARTMENTS 2'



### BLOCK A1











# BLOCK B









# BLOCK C





### BLOCK D







# BLOCK E











### PROJECT DIMENSIONS

| UNIT NO. | ТҮРЕ    | BEDROOMS | BATHROOMS | PENTHOUSE       | COVERED<br>INTERNAL AREA<br>m <sup>2</sup> | COVERED<br>VERANDA AREA<br>m <sup>2</sup> | TOTAL<br>COVERED AREA<br>m <sup>2</sup> |
|----------|---------|----------|-----------|-----------------|--------------------------------------------|-------------------------------------------|-----------------------------------------|
| A101     | BLOCK A | 2        | 2         | -               | 86                                         | 22                                        | 108                                     |
| A102     | BLOCK A | 3        | 2         | -               | 105                                        | 32,5