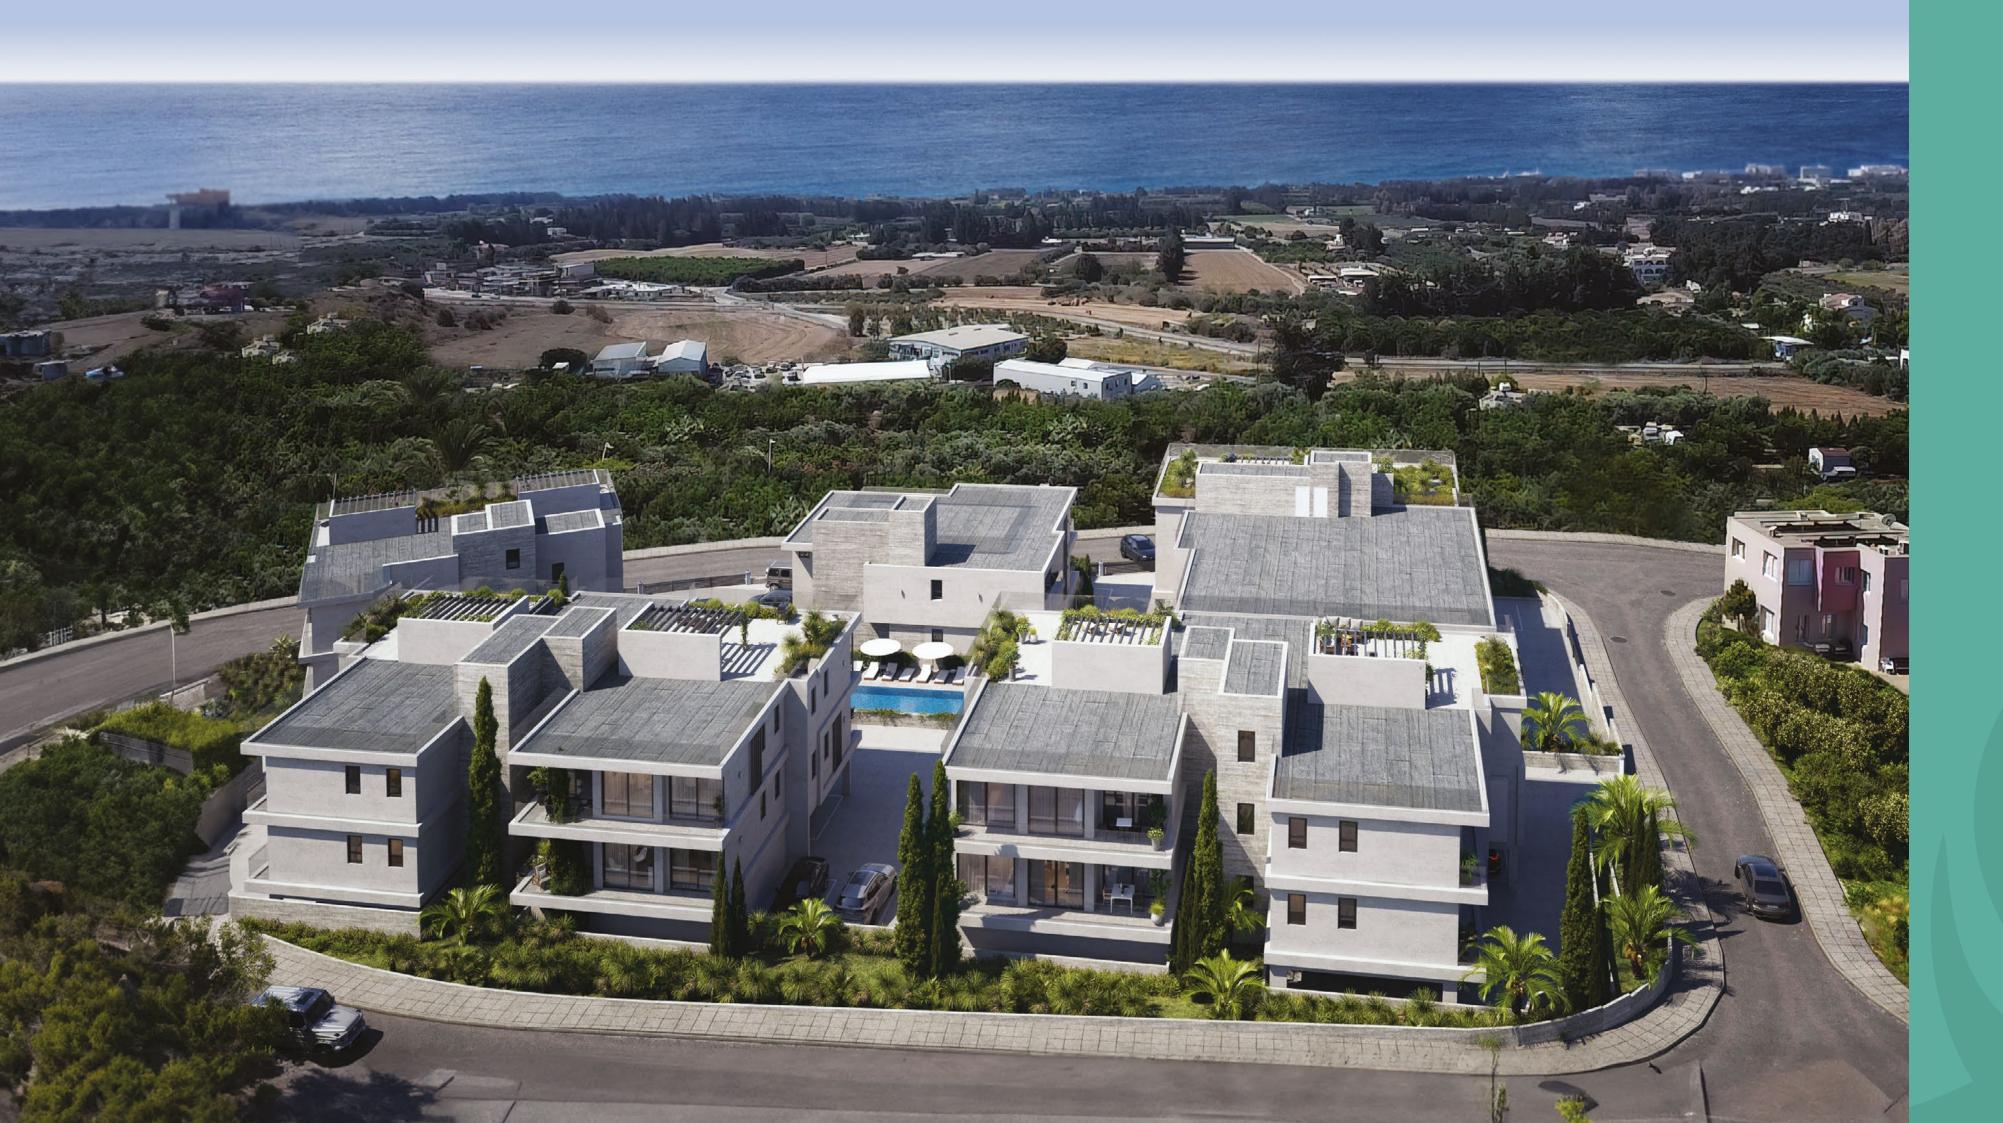

Your sea-view sanctuary

Introducing Panorama Apartments, an exclusive gated community located in the developing area of lower Geroskipou, Cyprus. With its contemporary style and luxurious interiors, this residential complex offers a truly exceptional living experience. The community comprises five apartment blocks, thoughtfully designed to maximize the breathtaking panoramic sea views that can be enjoyed from nearly every unit.

### OVERVIEW

Residents of Panorama Apartments have access to an array of stateof-the-art amenities. The community features round-the-clock security, ensuring a safe and secure environment for all residents. There is a fully equipped gym, allowing residents to maintain an active lifestyle without leaving the premises. A large communal pool provides a refreshing oasis, while changing rooms offer convenience and comfort.

Panorama Apartments also provides ample parking space for both residents and guests, ensuring convenience and ease of access. The well-manicured gardens create a serene and welcoming atmosphere, further enhancing the overall appeal of the community. Situated with direct access to a main road, Panorama Apartments offers excellent connectivity to other areas of the city and the airport, making it ideal for those seeking a balance between accessibility and tranquility. The developing area of lower Geroskipou presents exciting opportunities for growth and development, with modern infrastructure and social amenities being established.