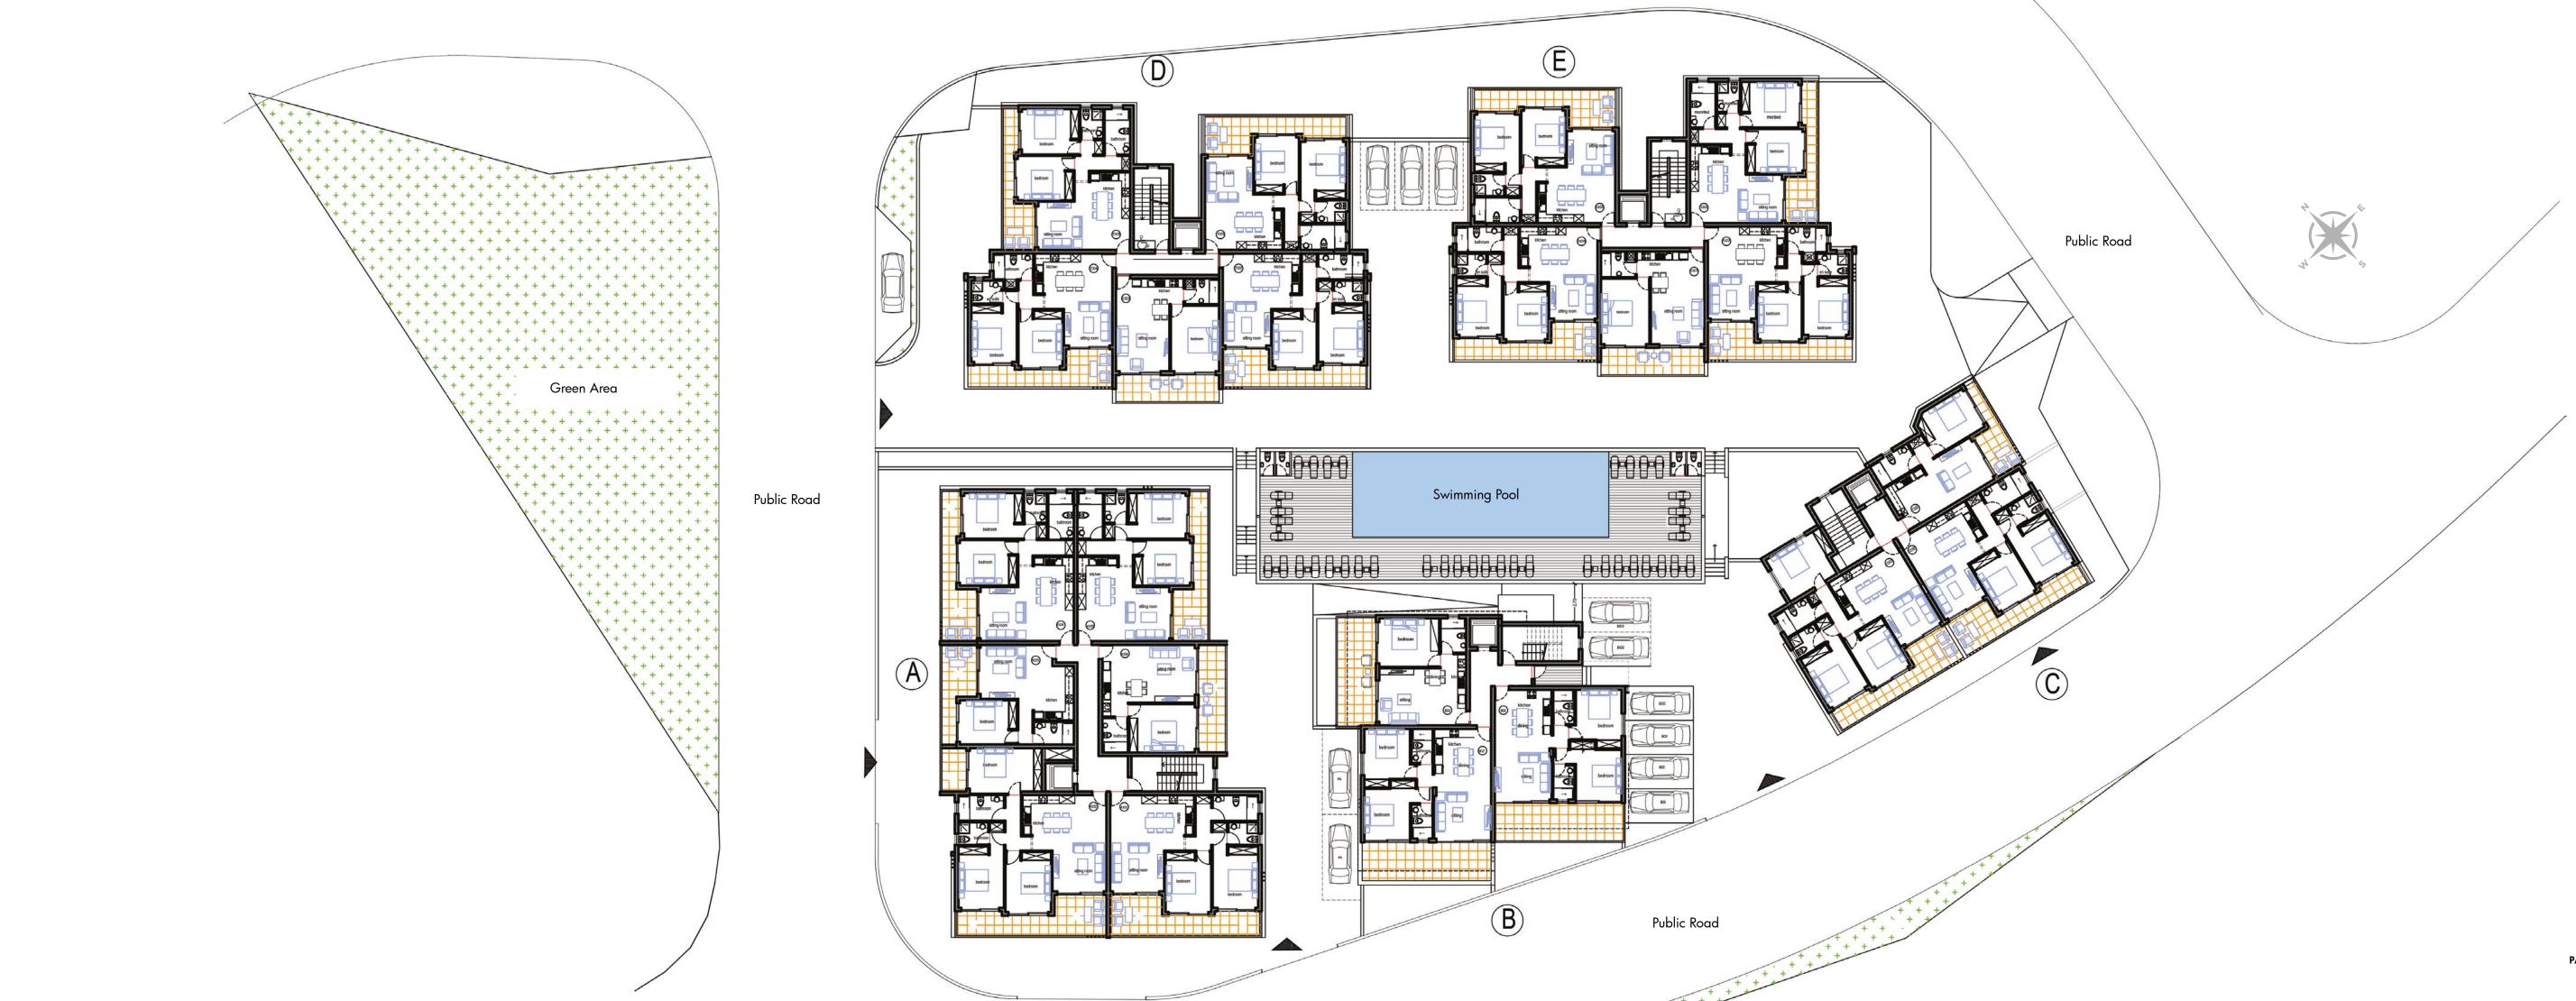

Your sea-view sanctuary

Introducing Panorama Apartments, an exclusive gated community located in the developing area of lower Geroskipou, Cyprus. With its contemporary style and luxurious interiors, this residential complex offers a truly exceptional living experience. The community comprises five apartment blocks, thoughtfully designed to maximize the breathtaking panoramic sea views that can be enjoyed from nearly every unit.

### OVERVIEW

Residents of Panorama Apartments have access to an array of stateof-the-art amenities. The community features round-the-clock security, ensuring a safe and secure environment for all residents. There is a fully equipped gym, allowing residents to maintain an active lifestyle without leaving the premises. A large communal pool provides a refreshing oasis, while changing rooms offer convenience and comfort.

Panorama Apartments also provides ample parking space for both residents and guests, ensuring convenience and ease of access. The well-manicured gardens create a serene and welcoming atmosphere, further enhancing the overall appeal of the community. Situated with direct access to a main road, Panorama Apartments offers excellent connectivity to other areas of the city and the airport, making it ideal for those seeking a balance between accessibility and tranquility. The developing area of lower Geroskipou presents exciting opportunities for growth and development, with modern infrastructure and social amenities being established.