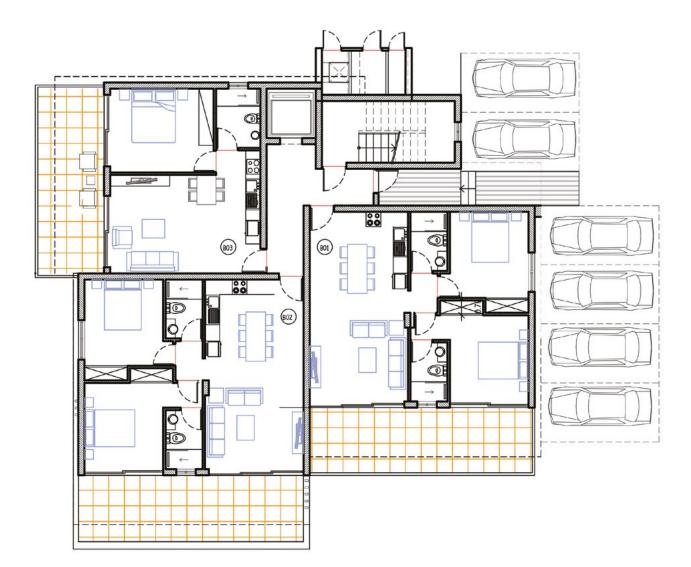

hose seeking a balance between accessibility and tranquility. The developing area of lower Geroskipou presents exciting opportunities for growth and development, with modern infrastructure and social amenities being established.

### SPECIAL FEATURES

### INCLUDES



Thermal Aluminium Windows Gated Community Garden-access apartments Roof-top access penthouses Solar-powered water boiler Photovoltaic provisions Private parking Communal gym and changing rooms Communal pool

VRV technology

Customizable interiors Custom wardrobes and cabinets Tiled floors in all area Laminated floors in all bedrooms Energy-efficient design Close proximity to facilities & amenities Quiet area Sea-view Allocated storage rooms Underfloor heating







PANORAMA APARTMENTS 2'



### BLOCK A1











# BLOCK B









# BLOCK C





### BLOCK D







# BLOCK E











### PROJECT DIMENSIONS

| UNIT NO. | ТҮРЕ    | BEDROOMS | BATHROOMS | PENTHOUSE       | COVERED<br>INTERNAL AREA<br>m <sup>2</sup> | COVERED<br>VERANDA AREA<br>m <sup>2</sup> | TOTAL<br>COVERED AREA<br>m <sup>2</sup> |
|----------|---------|----------|-----------|-----------------|--------------------------------------------|-------------------------------------------|-----------------------------------------|
| A101     | BLOCK A | 2        | 2         | -               | 86                                         | 22                                        | 108                                     |
| A102     | BLOCK A | 3        | 2         | -               | 105                                        | 32,5