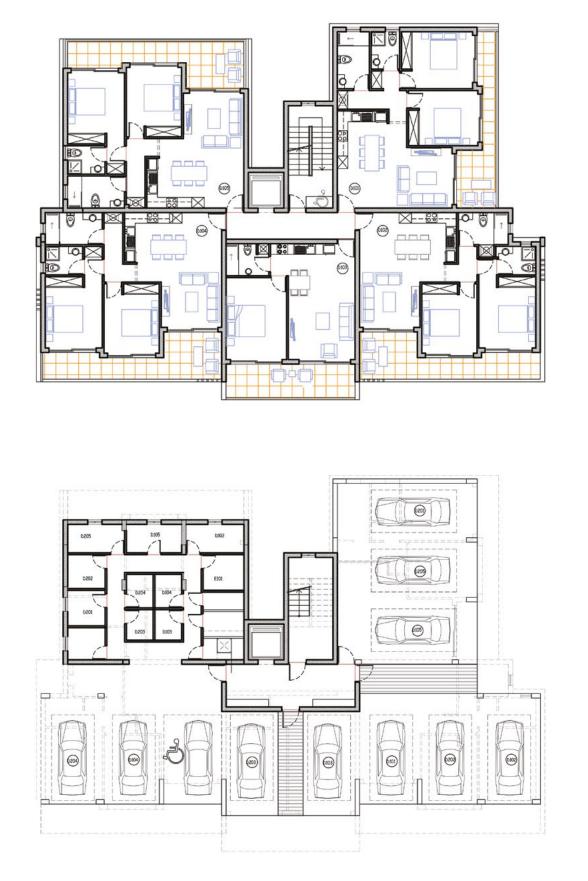

### BLOCK A1

# BLOCK B

# BLOCK C

### BLOCK D

# BLOCK E

Panorama Apartments also provides ample parking space for both residents and guests, ensuring convenience and ease of access. The well-manicured gardens create a serene and welcoming atmosphere, further enhancing the overall appeal of the community. Situated with direct access to a main road, Panorama Apartments offers excellent connectivity to other areas of the city and the airport, making it ideal for those seeking a balance between accessibility and tranquility. The developing area of lower Geroskipou presents exciting opportunities for growth and development, with modern infrastructure and social amenities being established.