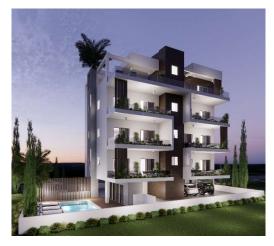

### EMBLEM

is a premium apartment development located in the heart of the tourist area just a short walk to Kings Avenue Mall, bars & restaurants and the beach!!

This amazing modern 4storey apartment development comprises of 7 apartments, 6X2BED & 1X3BED superior penthouse!

#### Features:

- Semi Detached apartments!
- Equipped with the top-quality materials and finishes!
- > Wall mounted toilets & walk in showers!
- European ceramic tiles!
- Laminated floors in bedrooms!
- Water pressure system!
- External thermal insulation!
- Concealed Freematch -VRV type A/C in living room / wall units in bedrooms!
- > Optional Underfloor heating!
- Allocated Covered Parking!
- Provision for electrical car charger!
- Swimming pool!
- Intercom entrance door!
- ➢ Barrier control − gated community!
- Energy Certificate A!