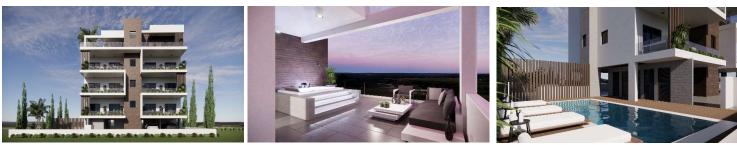

### EMBLEM

is a premium apartment development located in the heart of the tourist area just a short walk to Kings Avenue Mall, bars & restaurants and the beach!!

This amazing modern 4storey apartment development comprises of 7 apartments, 6X2BED & 1X3BED superior penthouse!

#### Features:

- Semi Detached apartments!
- Equipped with the top-quality materials and finishes!
- > Wall mounted toilets & walk in showers!
- European ceramic tiles!
- Laminated floors in bedrooms!
- Water pressure system!
- External thermal insulation!
- Concealed Freematch -VRV type A/C in living room / wall units in bedrooms!
- > Optional Underfloor heating!
- Allocated Covered Parking!
- Provision for electrical car charger!
- Swimming pool!
- Intercom entrance door!
- ➢ Barrier control − gated community!
- Energy Certificate A!