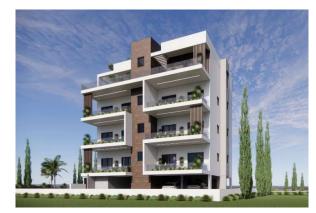

### EMBLEM

is a premium apartment development located in the heart of the tourist area just a short walk to Kings Avenue Mall, bars & restaurants and the beach!!

This amazing modern 4storey apartment development comprises of 7 apartments, 6X2BED & 1X3BED superior penthouse!

#### Features:

- Semi Detached apartments!
- Equipped with the top-quality materials and finishes!
- > Wall mounted toilets & walk in showers!
- European ceramic tiles!
- Laminated floors in bedrooms!
- Water pressure system!
- External thermal insulation!
- Concealed Freematch -VRV type A/C in living room / wall units in bedrooms!
- > Optional Underfloor heating!
- Allocated Covered Parking!
- Provision for electrical car charger!
- Swimming pool!
- Intercom entrance door!
- ➢ Barrier control − gated community!
- Energy Certificate A!