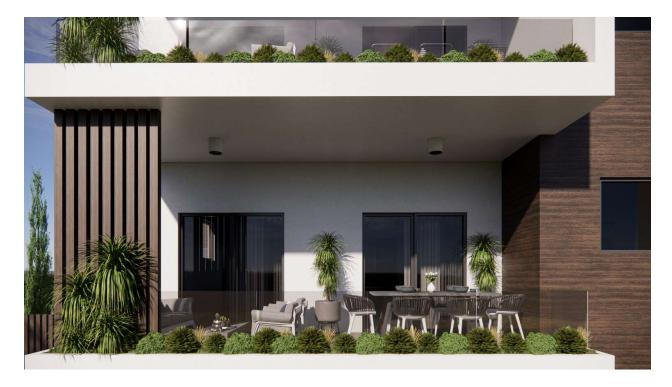

### EMBLEM

is a premium apartment development located in the heart of the tourist area just a short walk to Kings Avenue Mall, bars & restaurants and the beach!!

This amazing modern 4storey apartment development comprises of 7 apartments, 6X2BED & 1X3BED superior penthouse!

#### Features:

- Semi Detached apartments!
- Equipped with the top-quality materials and finishes!
- > Wall mounted toilets & walk in showers!
- European ceramic tiles!
- Laminated floors in bedrooms!
- Water pressure system!
- External thermal insulation!
- Concealed Freematch -VRV type A/C in living room / wall units in bedrooms!
- > Optional Underfloor heating!
- Allocated Covered Parking!
- Provision for electrical car charger!
- Swimming pool!
- Intercom entrance door!
- ➢ Barrier control − gated community!
- Energy Certificate A!