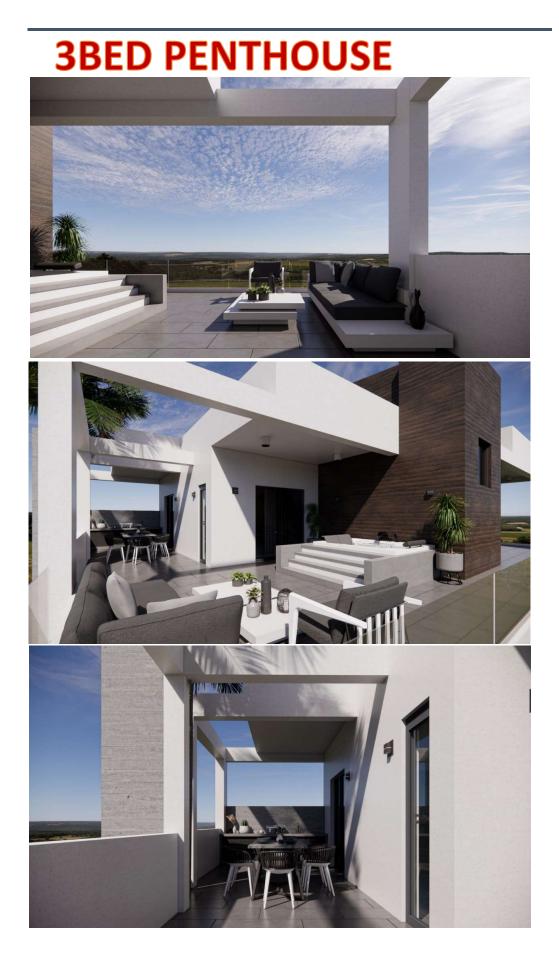

### EMBLEM

is a premium apartment development located in the heart of the tourist area just a short walk to Kings Avenue Mall, bars & restaurants and the beach!!

This amazing modern 4storey apartment development comprises of 7 apartments, 6X2BED & 1X3BED superior penthouse!

# LOCATION:

**<u>10 MIN</u>** WALK TO THE MALL...

**<u>8 MIN</u>** WALK TO THE BEACH...

**<u>8 MIN</u>** WALK TO THE BARS & RESTAURANTS...

| UNIT<br>No. | FLOOR           | TYPE<br>OF<br>UNIT | COVERED<br>AREA<br>(m²) | COVERED<br>VERANDAS<br>(m²) | TOTAL<br>COVERED<br>AREA<br>(m²) | UNCOVERED<br>VERANDAS | COVERED<br>PARKING<br>(m²) | PRICE<br>€ |
|-------------|-----------------|--------------------|-------------------------|-----------------------------|----------------------------------|-----------------------|----------------------------|------------|
| 101         | 1 <sup>st</sup> | 2Bed –<br>2baths   | 78                      | 22                          | 100                              | -                     | 16                         | €365,000   |
| 102         | 1 <sup>st</sup> | 2Bed–<br>2baths    | 78                      | 22                          | 100                              | -                     | 16                         | SOLD       |
| 201         | 2 <sup>nd</sup> | 2Bed –<br>2baths   | 78                      | 22                          | 100                              | -                     | 16                         | €375,000   |
| 202         | 2 <sup>nd</sup> | 2Bed –<br>2baths   | 78                      | 22                          | 100                              | -                     | 16                         | SOLD       |
| 301         | 3 <sup>rd</sup> | 2Bed –<br>2baths   | 78                      | 22                          | 100                              | -                     | 16                         | €389,000   |
| 302         | 3 <sup>rd</sup> | 2Bed –<br>2baths   | 78                      | 22                          | 100                              | -                     | 16                         | €389,000   |
| 401         | 4th             | 3Bed –<br>2baths   | 110                     | 40                          | 150                              | 45                    | 16                         | €675,000   |