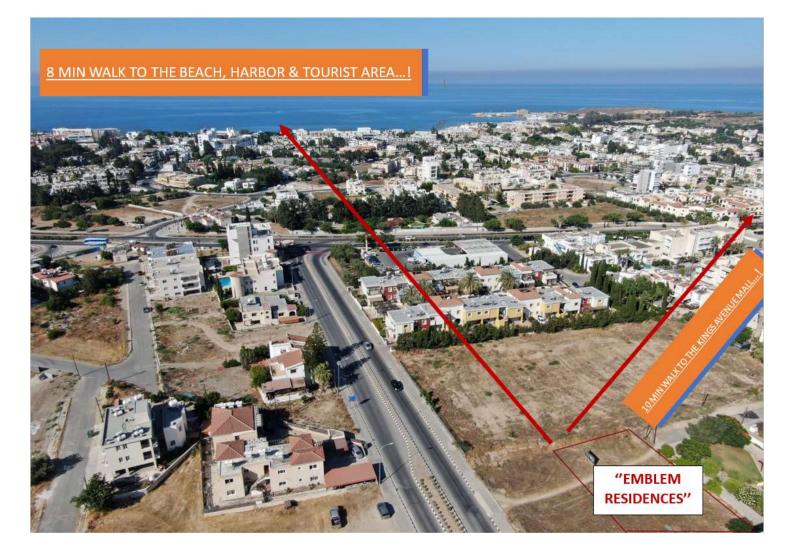

# LOCATION... LOCATION...LOCATION...!!

# LOCATION:

**<u>10 MIN</u>** WALK TO THE MALL...

**<u>8 MIN</u>** WALK TO THE BEACH...

**<u>8 MIN</u>** WALK TO THE BARS & RESTAURANTS...

| UNIT<br>No. | FLOOR           | TYPE<br>OF<br>UNIT | COVERED<br>AREA<br>(m²) | COVERED<br>VERANDAS<br>(m²) | TOTAL<br>COVERED<br>AREA<br>(m²) | UNCOVERED<br>VERANDAS | COVERED<br>PARKING<br>(m²) | PRICE<br>€ |
|-------------|-----------------|--------------------|-------------------------|-----------------------------|----------------------------------|-----------------------|----------------------------|------------|
| 101         | 1 <sup>st</sup> | 2Bed –<br>2baths   | 78                      | 22                          | 100                              | -                     | 16                         | €365,000   |
| 102         | 1 <sup>st</sup> | 2Bed–<br>2baths    | 78                      | 22                          | 100                              | -                     | 16                         | SOLD       |
| 201         | 2 <sup>nd</sup> | 2Bed –<br>2baths   | 78                      | 22                          | 100                              | -                     | 16                         | €375,000   |
| 202         | 2 <sup>nd</sup> | 2Bed –<br>2baths   | 78                      | 22                          | 100                              | -                     | 16                         | SOLD       |
| 301         | 3 <sup>rd</sup> | 2Bed –<br>2baths   | 78                      | 22                          | 100                              | -                     | 16                         | €389,000   |
| 302         | 3 <sup>rd</sup> | 2Bed –<br>2baths   | 78                      | 22                          | 100                              | -                     | 16                         | €389,000   |
| 401         | 4th             | 3Bed –<br>2baths   | 110                     | 40                          | 150                              | 45                    | 16                         | €675,000   |